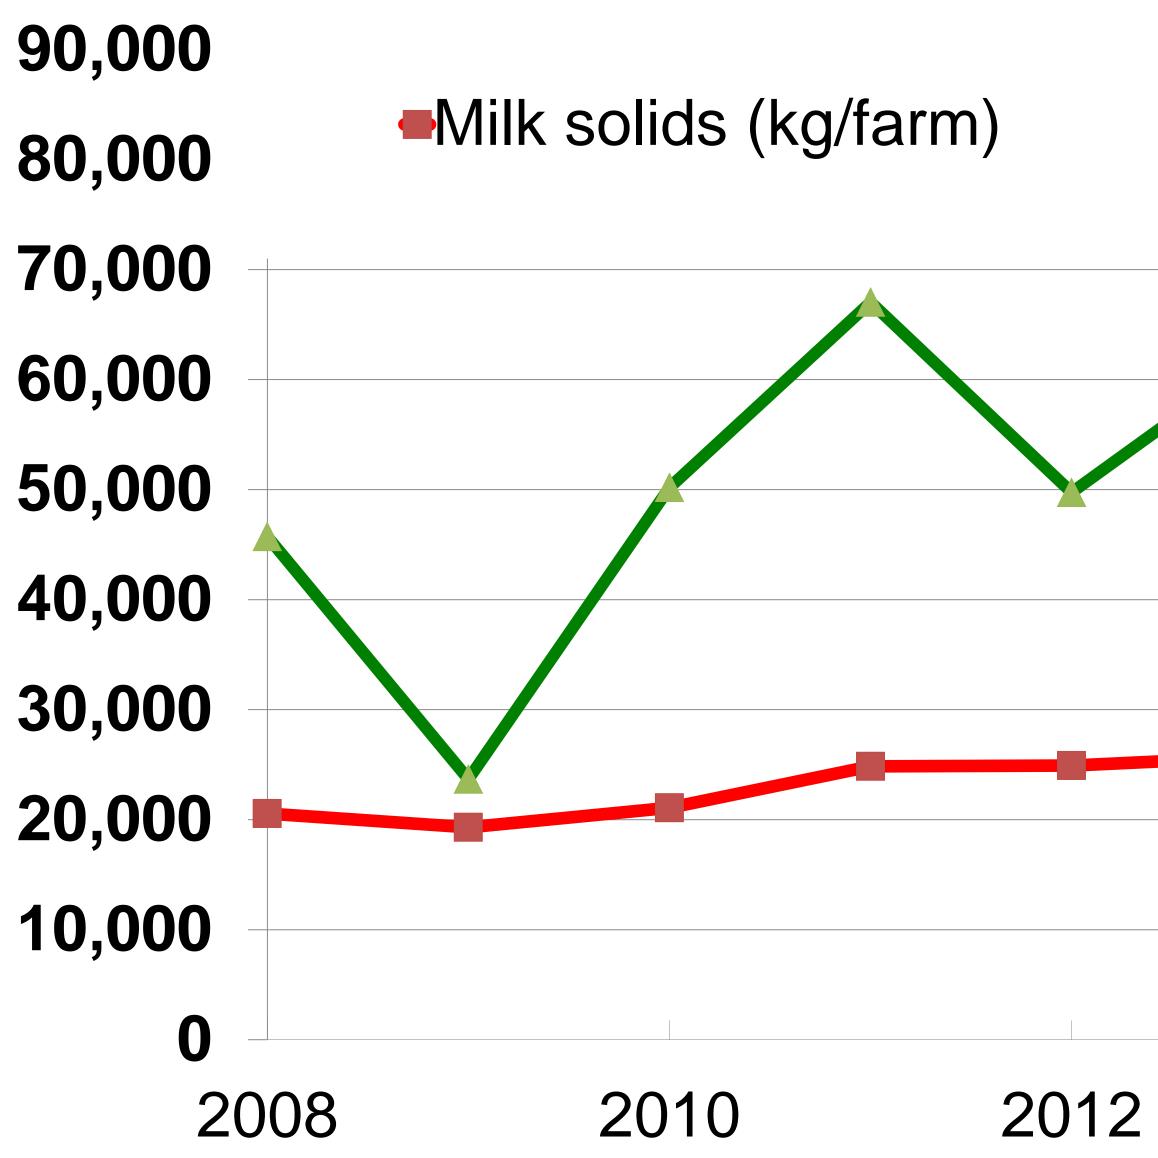

### Profitabl

### National cow numbers National milk output (t M Farm debt levels (€/kg M



| le Growth       |        |        |  |  |  |  |  |
|-----------------|--------|--------|--|--|--|--|--|
|                 | 07-09  | 2018   |  |  |  |  |  |
|                 | 1,058k | 1,425k |  |  |  |  |  |
| S)              | 363k   | 595k   |  |  |  |  |  |
| <b>/IS)</b>     | 3.25   | 2.05   |  |  |  |  |  |
| Farm income (€) |        |        |  |  |  |  |  |

# aking Stock

# Realising the potential

- Significant pent up capacity Significant investment at farm level
- Food Harvest surpassed
- Some "Growing Pains"

## Challenges/risks ahead

- System drift
  - Focus on profit rather than output
  - Re-focus on resilient systems
- Social licence
  - Environmental compliance Animal welfare
- People
  - Availability and skillset

| Sustainable Growth