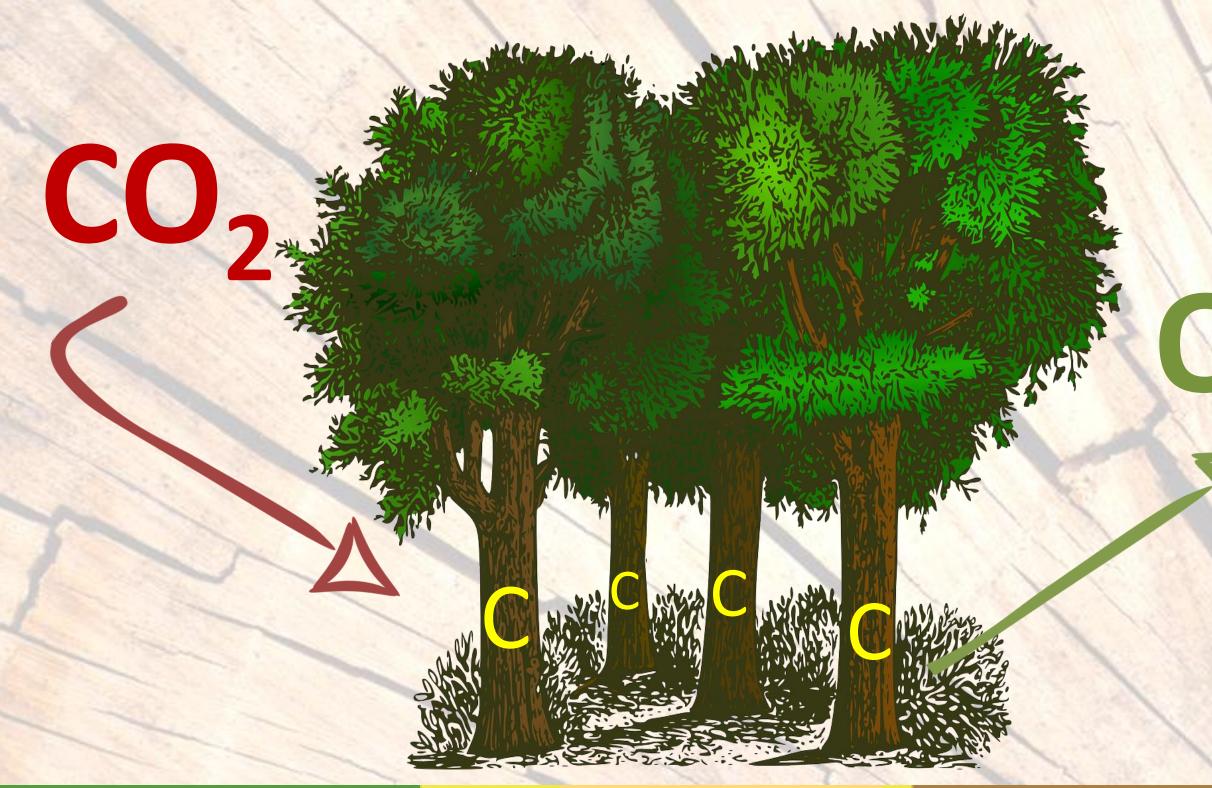

### **Carbon Sequestration**

Indicative Sequestration Rates: (tCO<sub>2</sub>/ha/yr)