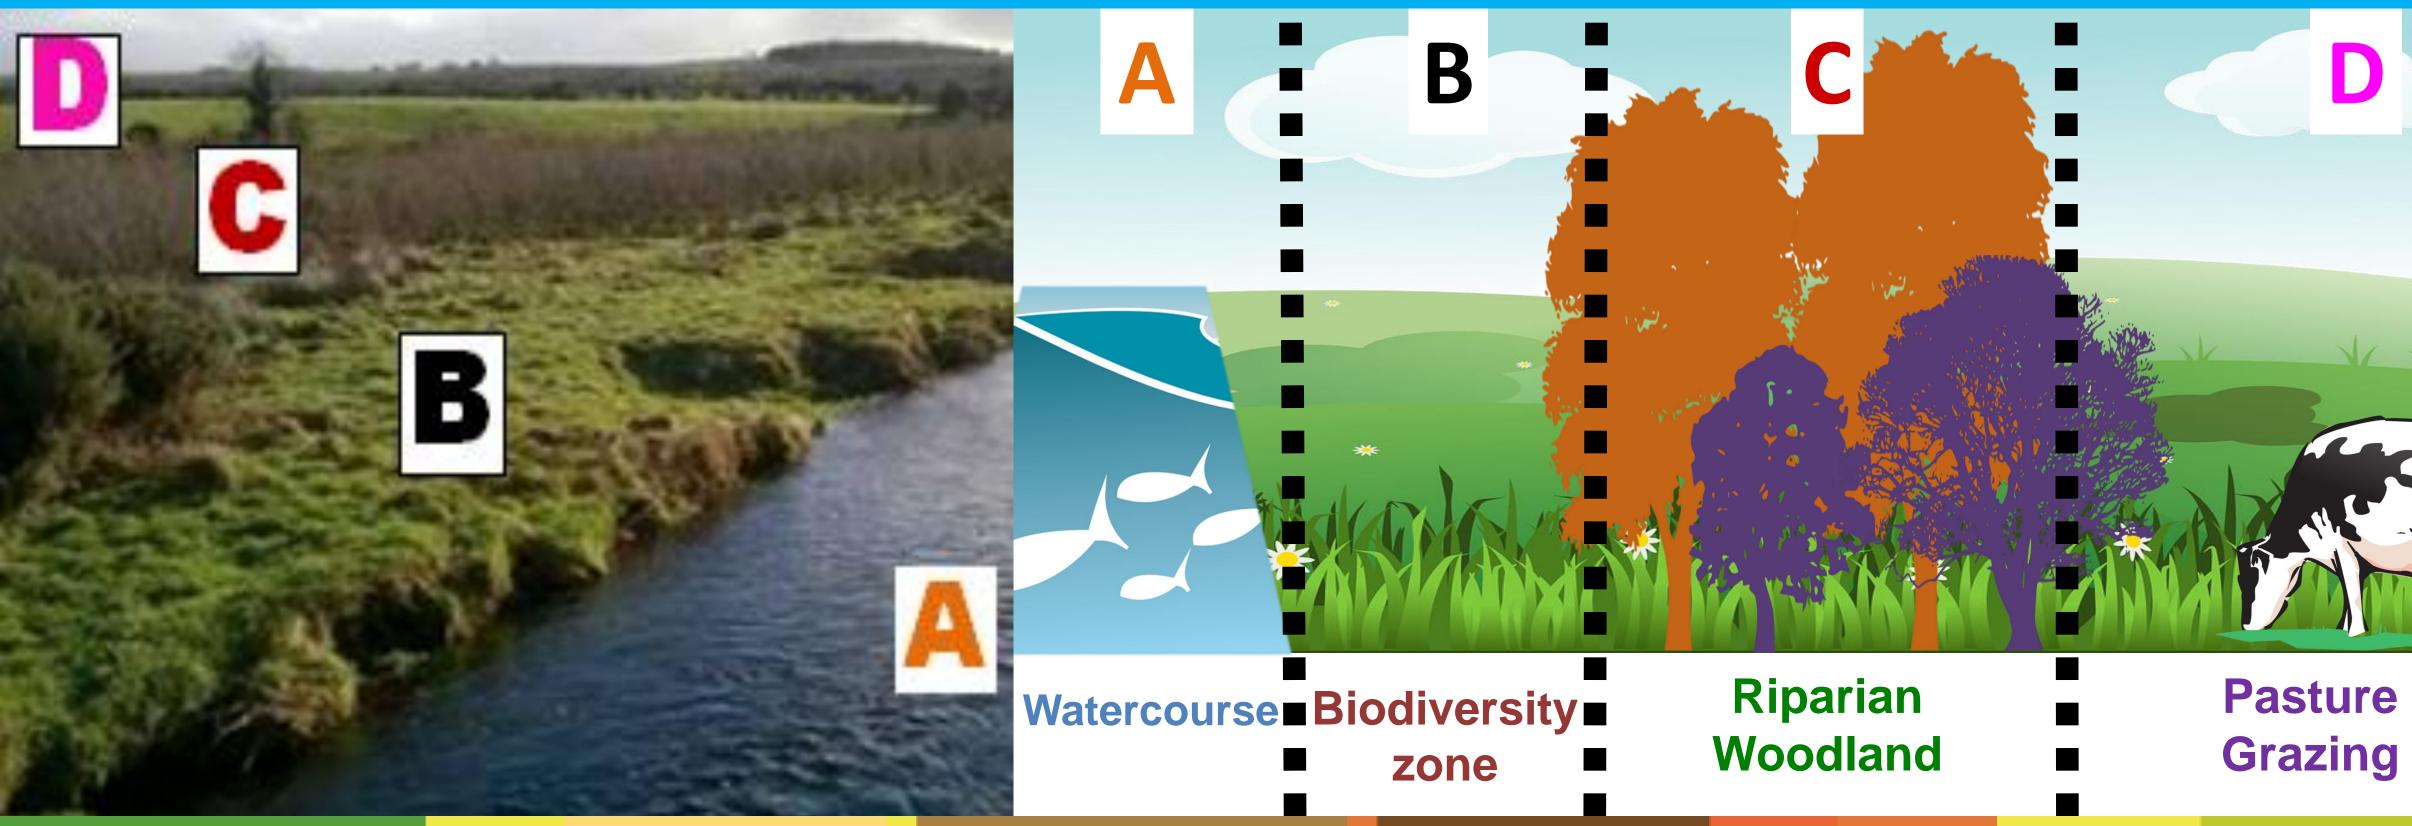

### Woodlands for Water New native woodland to both protect and enhance water quality