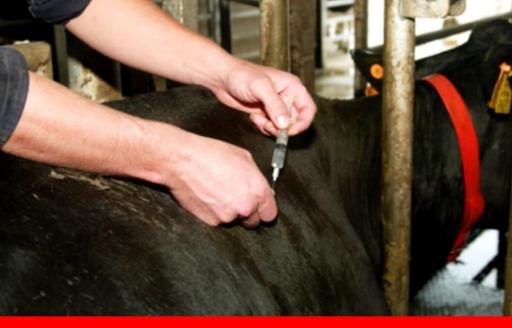

## **Assess dairy farm Biosecurity Status**

- National Farm Survey
- Animal Health Ireland

### - e-Profit Monitor

### ✓ Closed Herd Purchasing animals can introduce disease



### Prevention is better than cure: 1) Enforce practices which will prevent disease entry; 2) Implement on farm management to reduce the spread of disease within your herd

## BIOSECUTIty

# New Biosecurity Research



### **Disease Prevention** ✓ Herd Health Plan Consult with private veterinary practitioner

### ✓ Isolation pen Solely for sick animals no shared airspace



#### Take home messages

- Productivity





### Vaccination Programme Draw up annual vaccination calendar