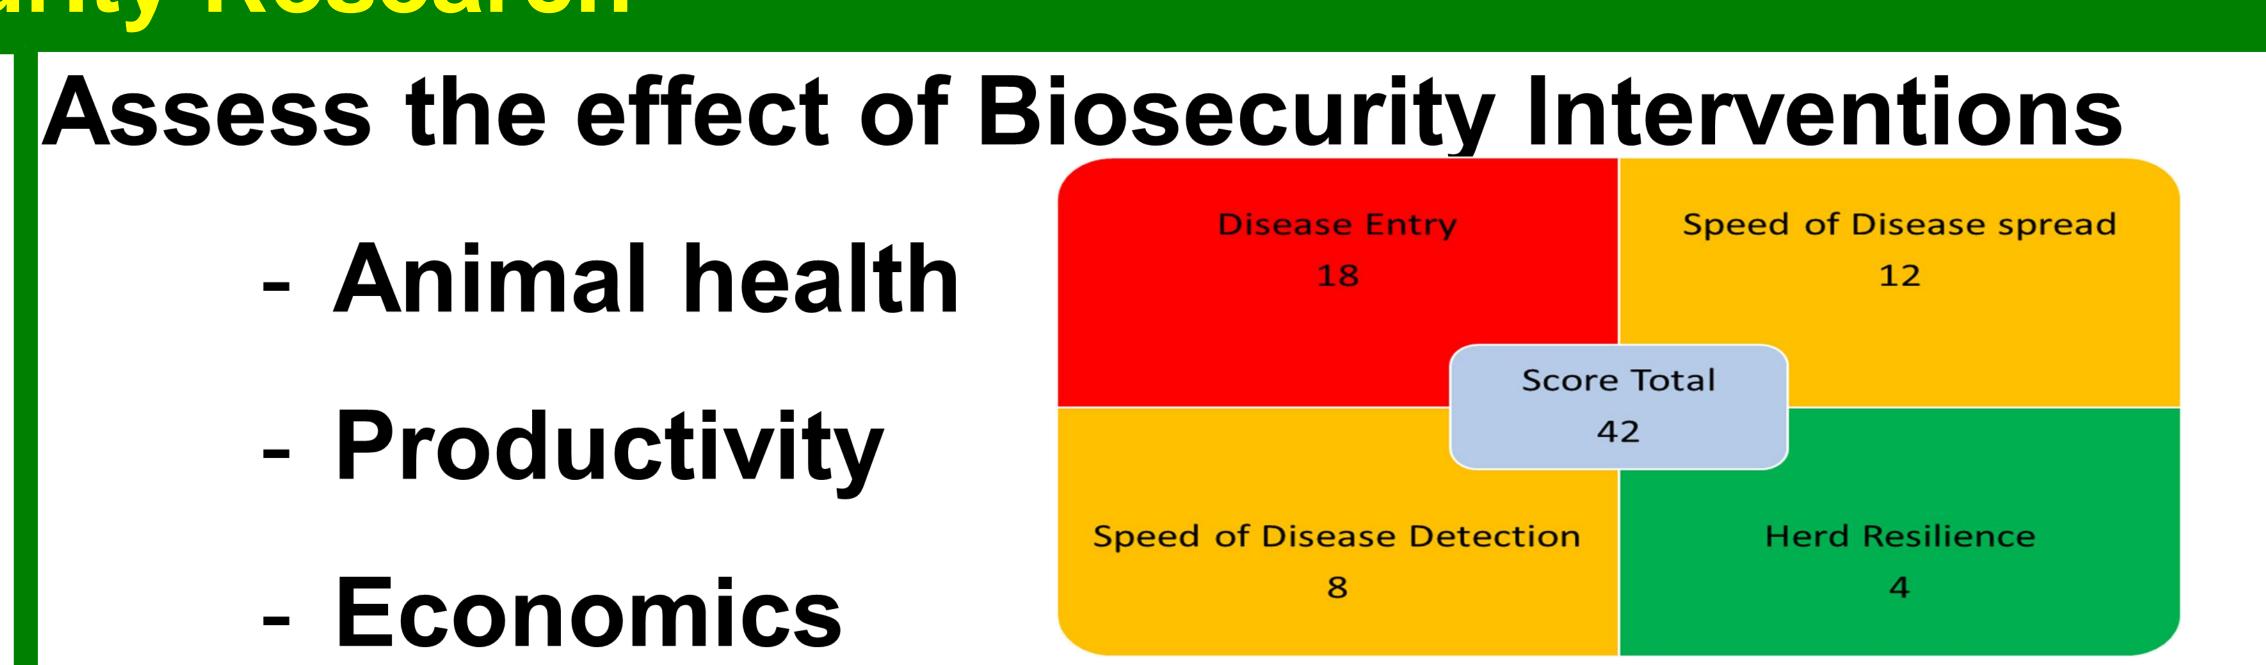

## **Assess dairy farm Biosecurity Status**

- National Farm Survey
- Animal Health Ireland

### - e-Profit Monitor

### ✓ Closed Herd Purchasing animals can introduce disease



### Prevention is better than cure: 1) Enforce practices which will prevent disease entry; 2) Implement on farm management to reduce the spread of disease within your herd

## BIOSECUTIty

# New Biosecurity Research



### **Disease Prevention** ✓ Herd Health Plan Consult with private veterinary practitioner

### ✓ Isolation pen Solely for sick animals no shared airspace



#### Take home messages

- Productivity





### Vaccination Programme Draw up annual vaccination calendar