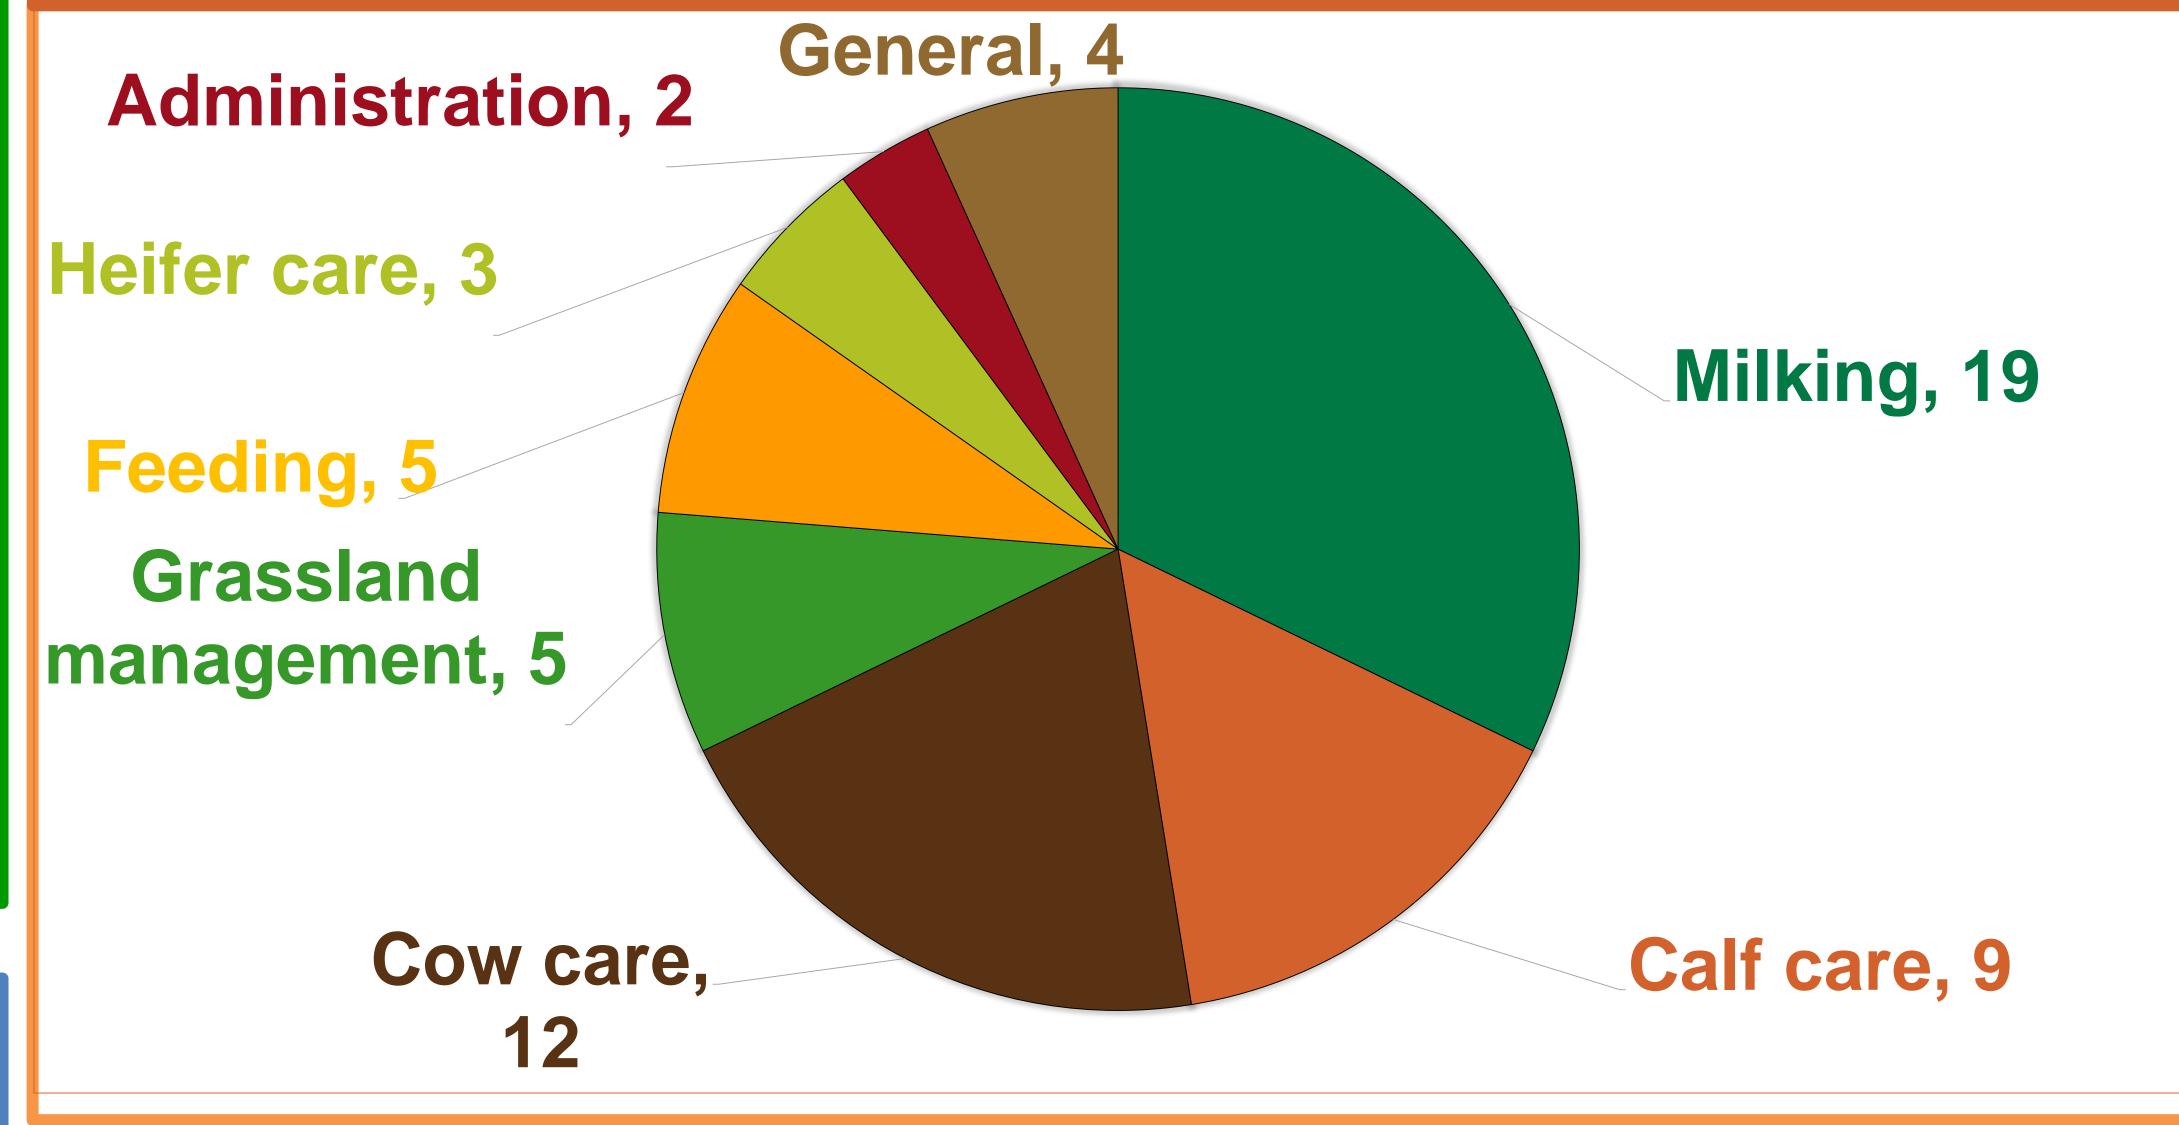

## Time Savers



# Labour efficient work practices and technologies (time savers)

- 59 work practices and technologies associated with labour efficiency between February and June
- Each additional practice or technology implemented estimated to save 0.6 hours/cow

### Number of time savers implemented

|       | Maximum | Most labour efficient 25% | Least labour efficient 25% | Average |
|-------|---------|---------------------------|----------------------------|---------|
| Total | 59      | 37                        | 25                         | 31      |

#### 59 time savers across farm tasks



#### Take home messages

What are your biggest time savers?

Put a sticker on the photo of your TOP 3!