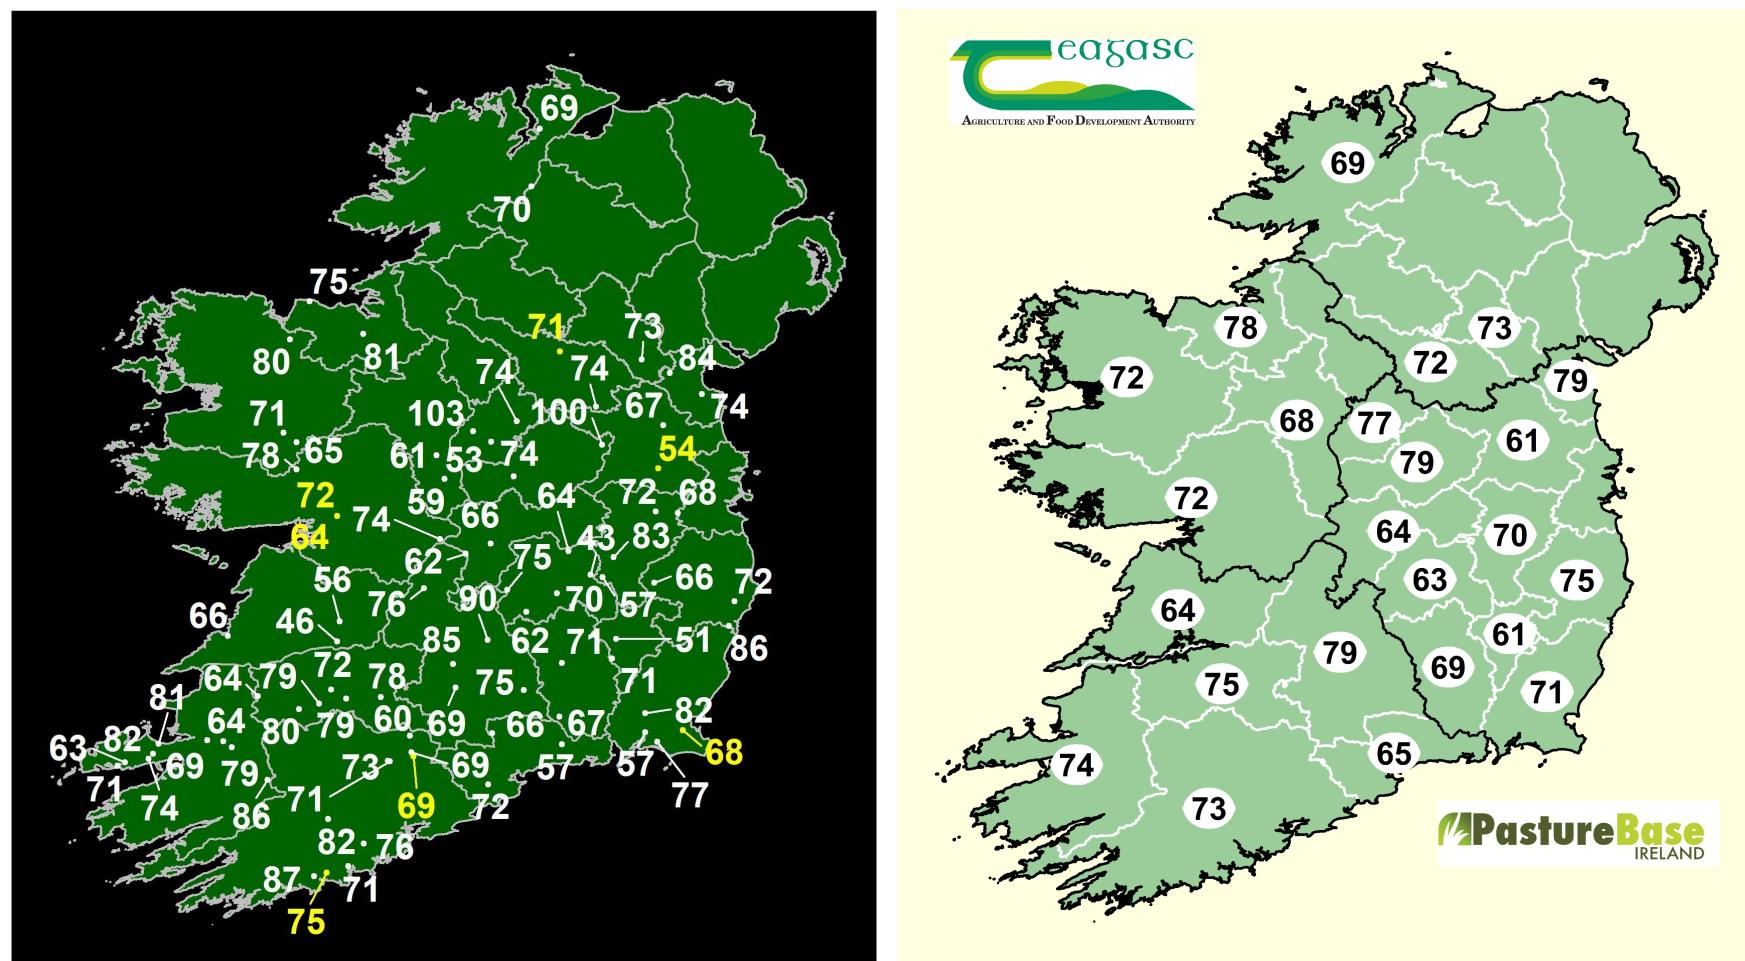

### MoSt – grass growth prediction nded by Irish Dairy Farme Where to find growth predictions Prediction

Grass growth prediction (kg DM/ha/day): 04/07/2023-10/07/2023

Growth specific for single farm based on:

- Soil type
- N Fertiliser applied
- Cover/grass management
- Weather: historical and forecasted

Grass growth predictions Next week (kg DM/ha/day)

Subscribe to the Grass10 eNewsletter