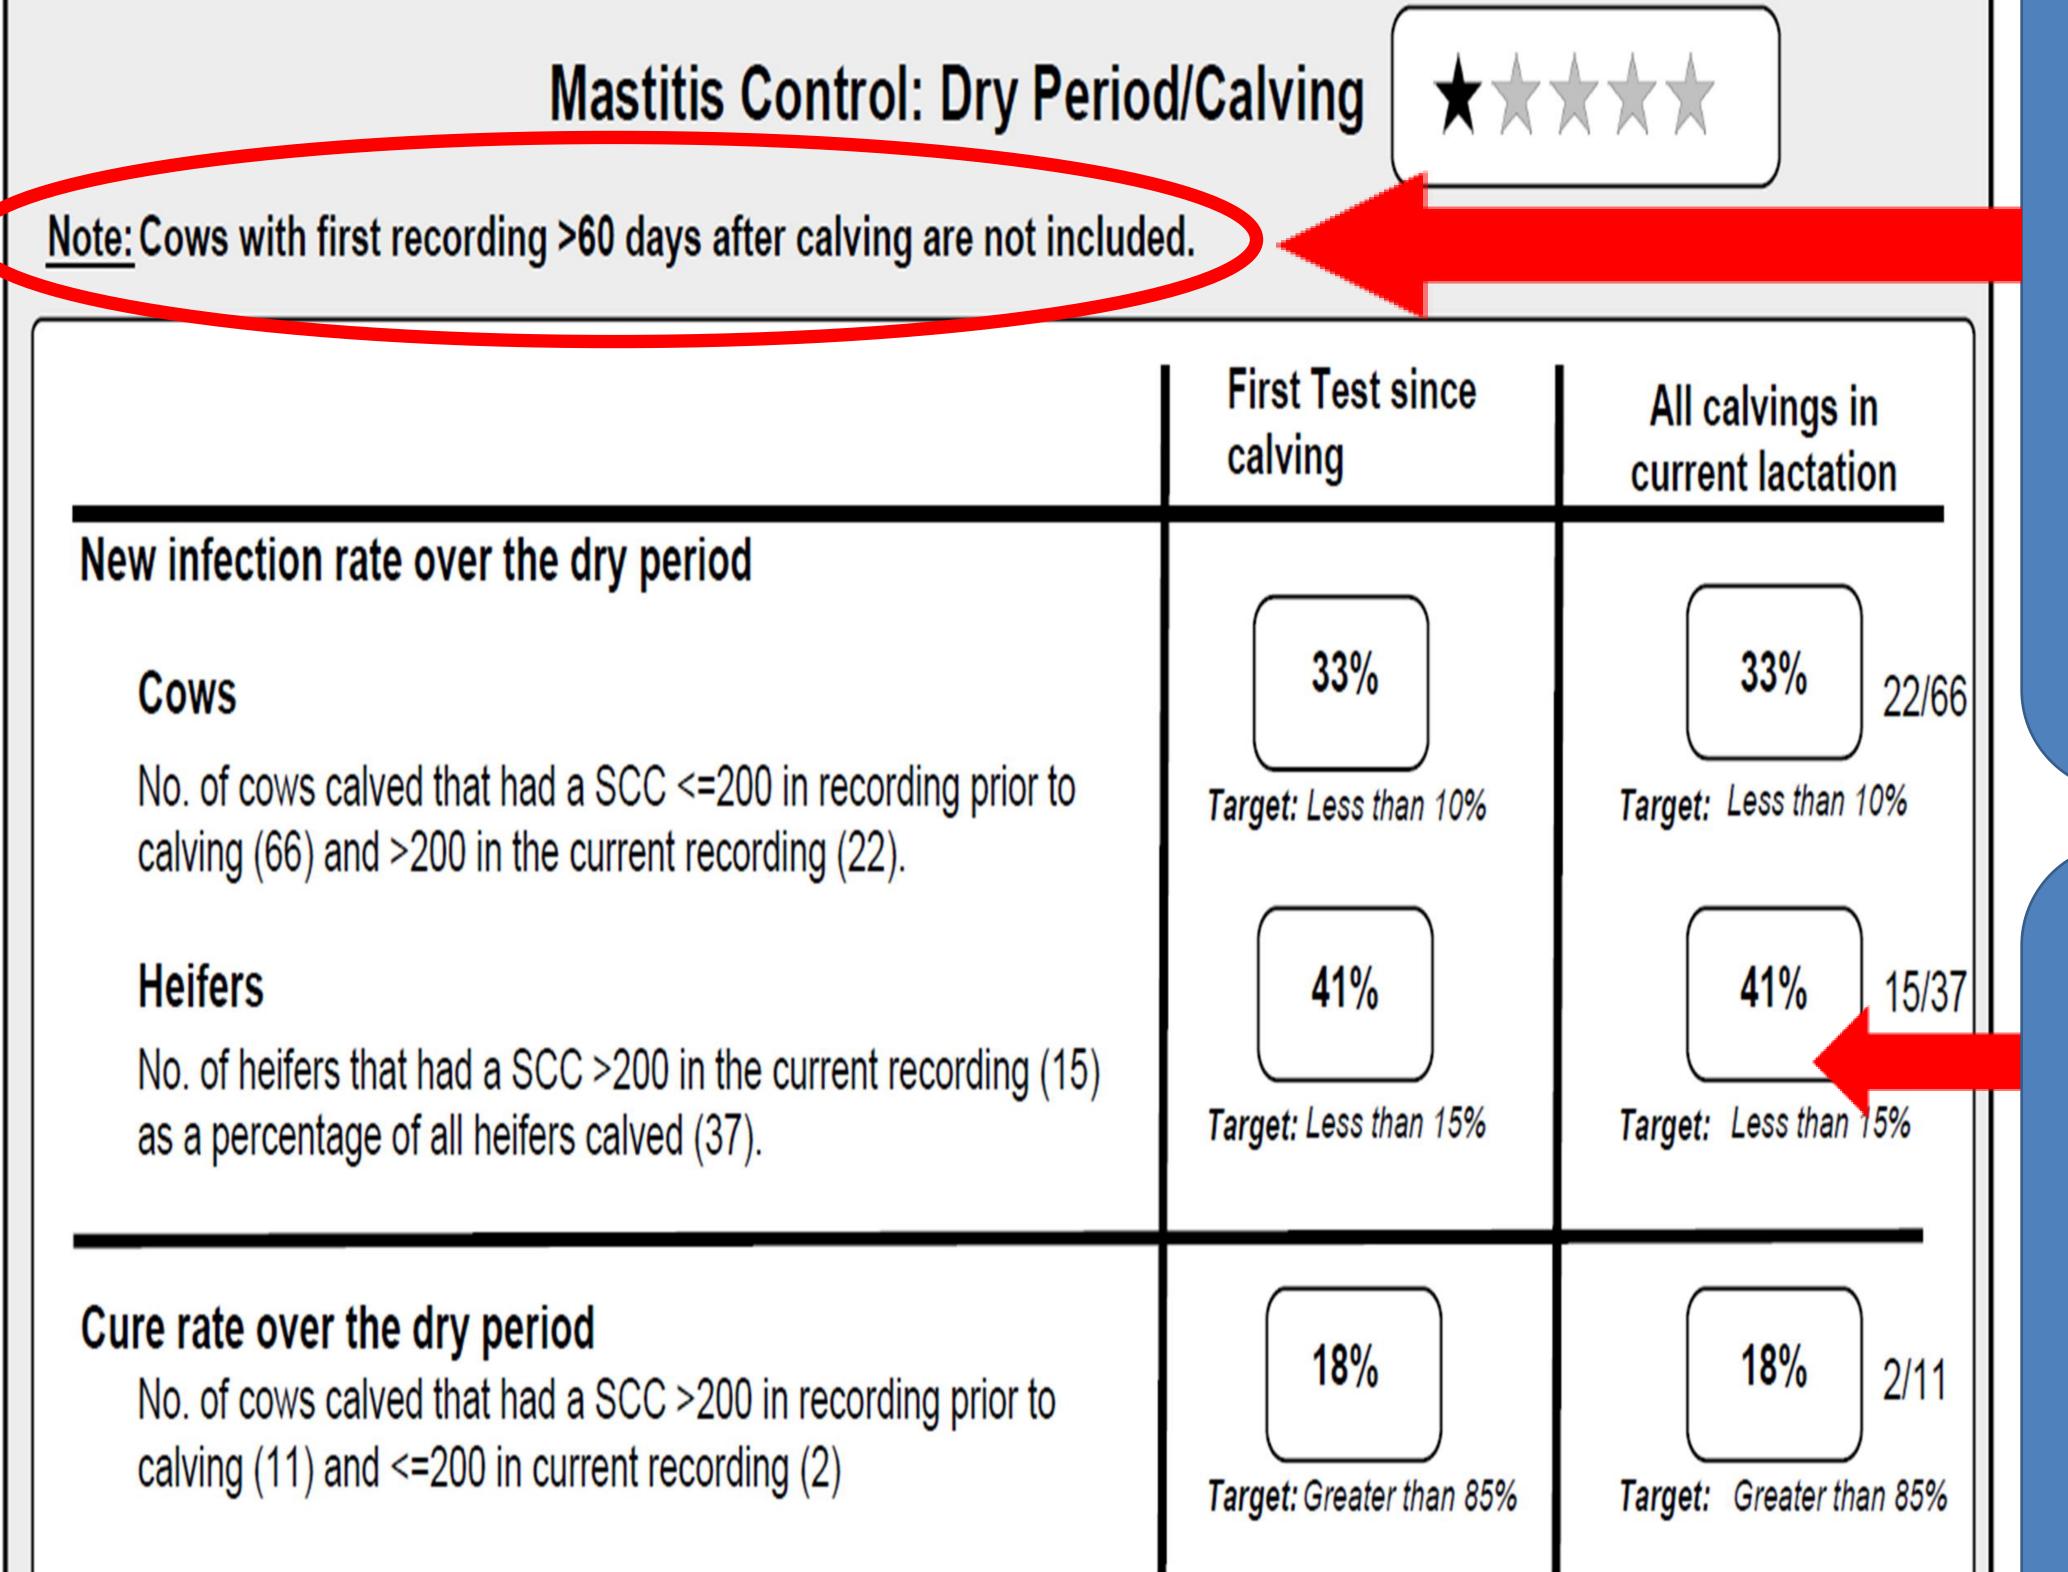

## Cell Check Farm Summary Report

Early milk recording crucial to assess Dry
Cow
Therapy
Efficacy

New
Infection
and cure
rate info –
critical for
SDCT