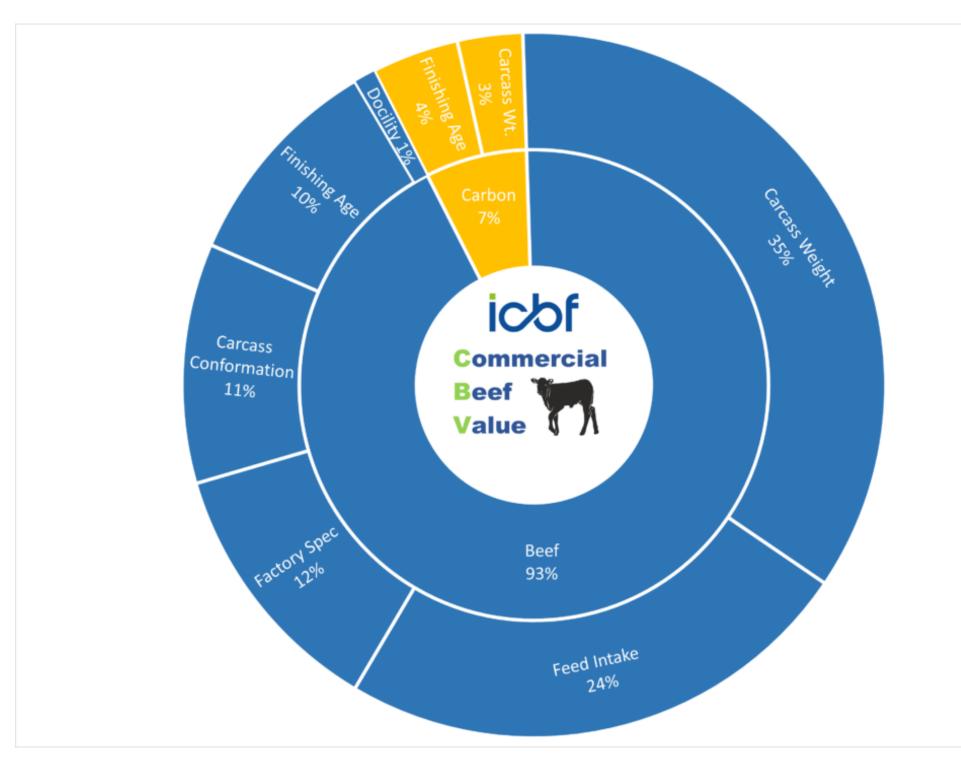

# What is the CBV?

CBV is an index for gaugi quality and expected prof of non-breeding animals