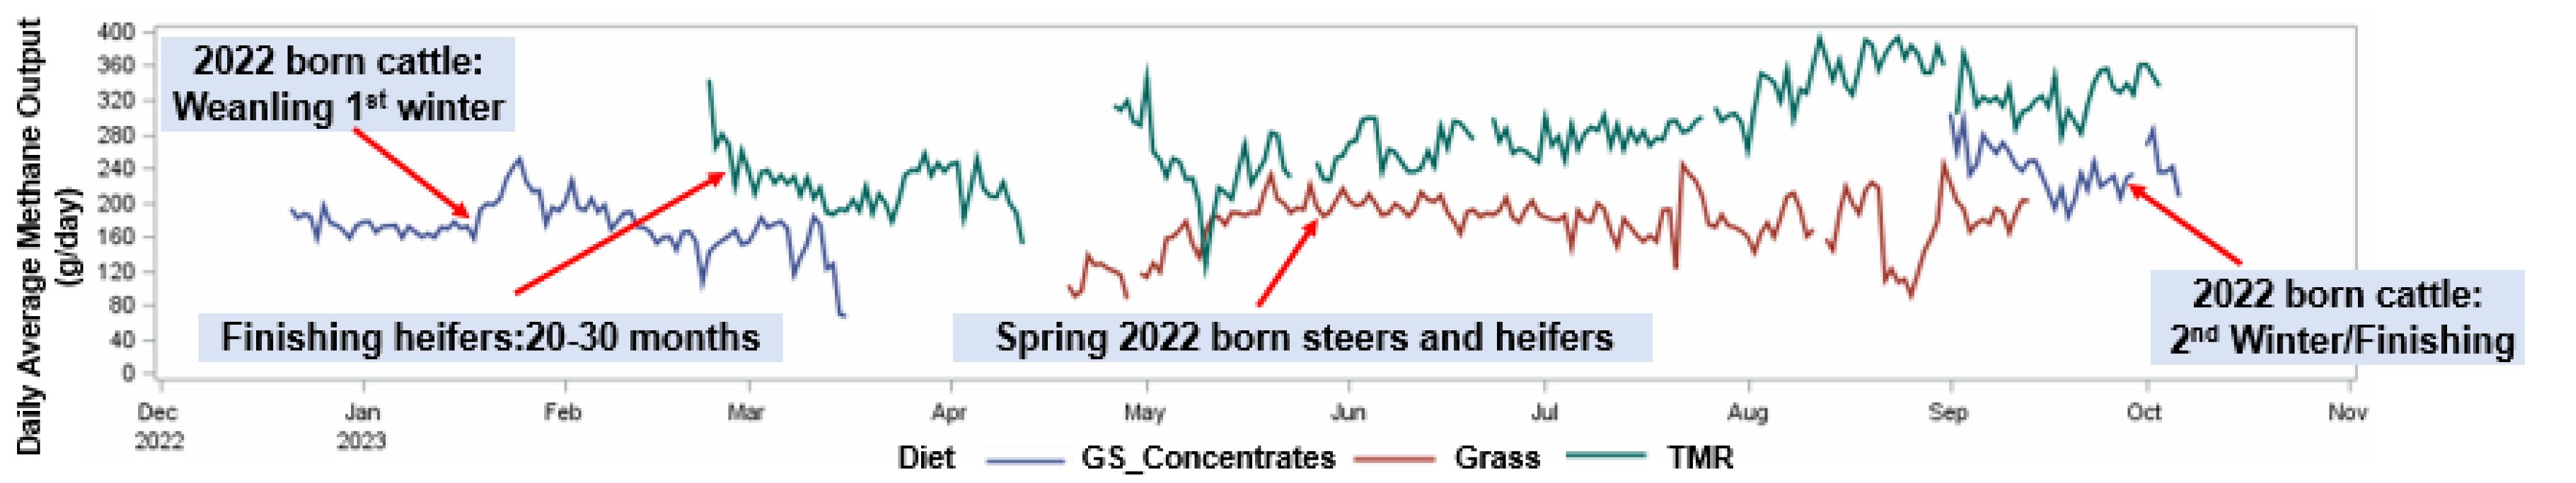

| HEIFER     | HEIFER       | STEER        | YOUNG        |                     |
| Number of animals  | 47                               | 43      | 23     | 75                               | 70     | 19                               | 102                              | 194    | 19                               | 133        | 429          | 876          | 42           | 79                  |
| Age (months, + SD) | 12 (1)                           | 17 (1)  | 16 (1) | 12 (1)                           | 17 (2) | 19 (0)                           | 12 (1)                           | 17 (2) | 20 (1)                           | 26 (4)     | 18 (2)       | 22 (3)       | 17 (1)       | 16 (1)              |

## Digging into the data – Highly variable daily average methane output