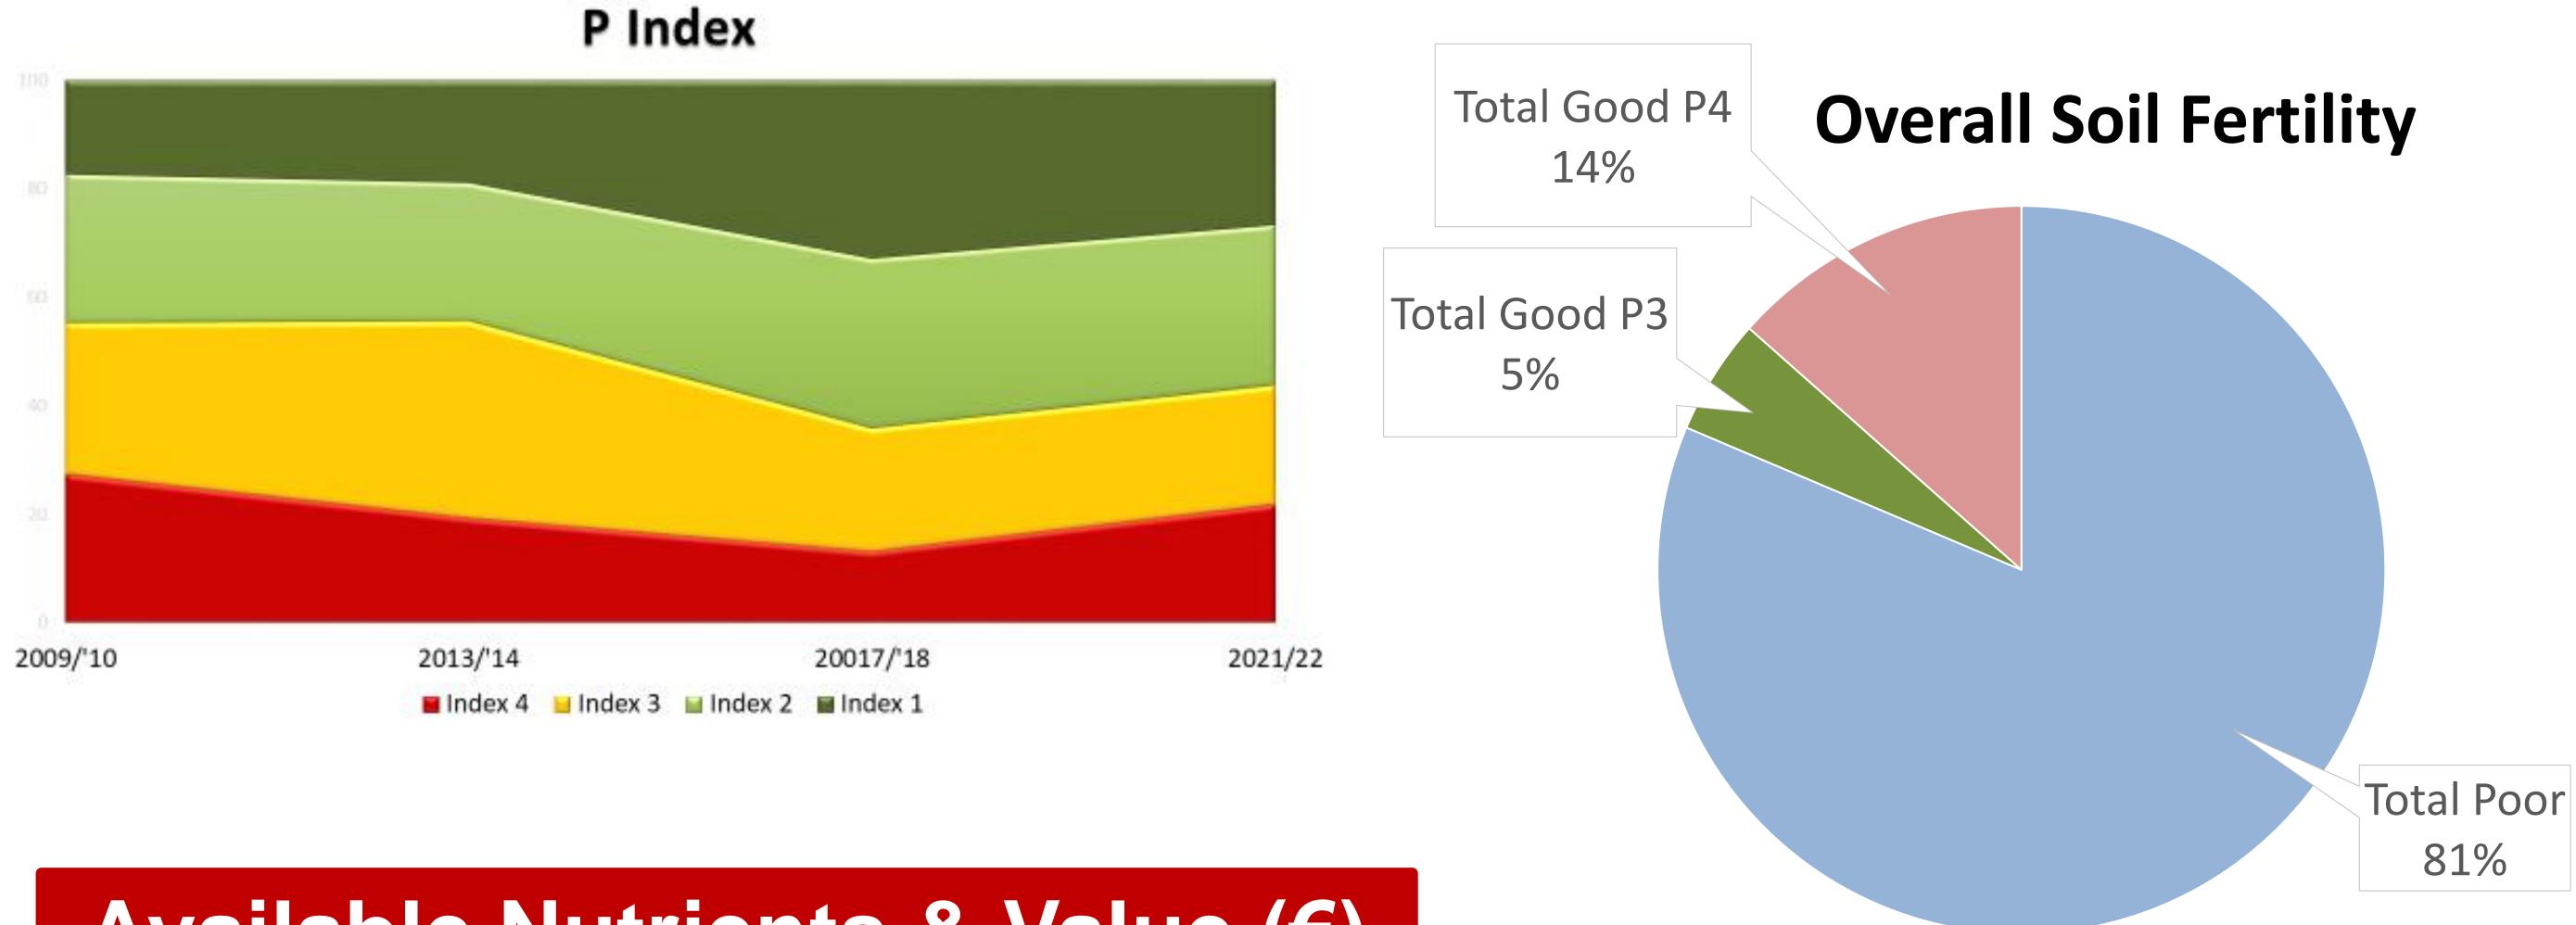

Total Poor

An Roinn Talmhaíochta, Bia agus Mara Department of Agriculture, Food and the Marine

Total Good P3 Total Good P4