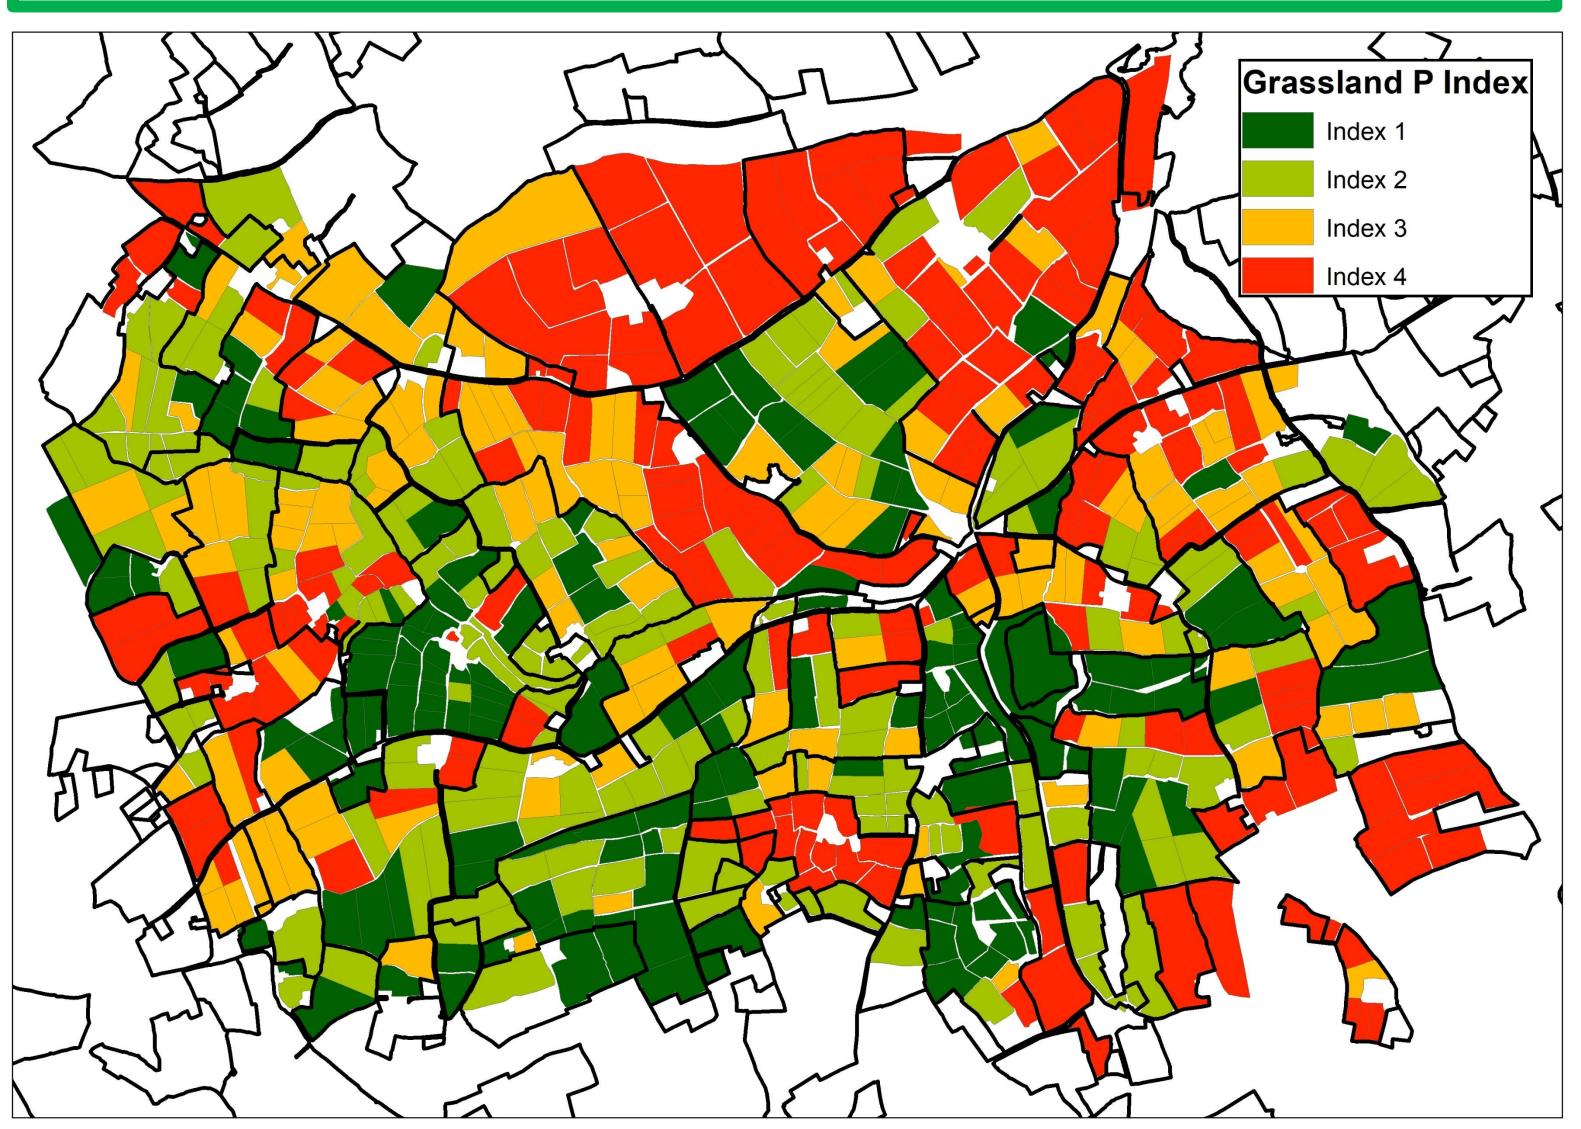

## Farm Specific Soil Fertility **Organic Manure Application Decisions?**

- Storage capacity  $\bullet$
- Distance to field / farm fragmentation
- Ground conditions & grass cover  $\bullet$
- Contractor availability  $\bullet$
- Nutrient requirement