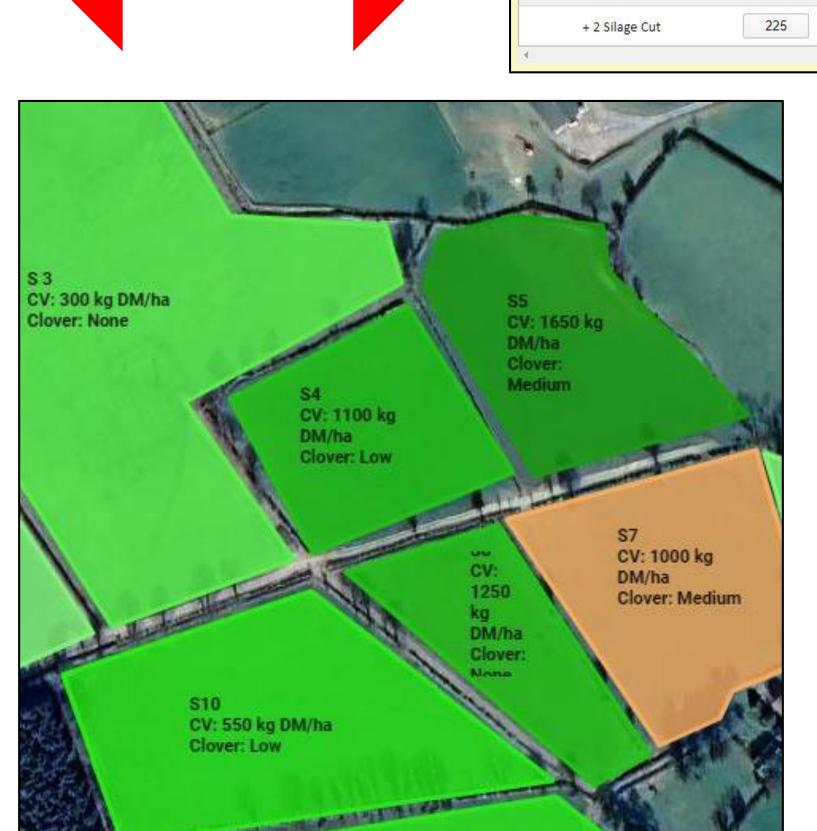

Nutrient planning & recording tools

Farm mapping & growth prediction

## Tonnes of grass grown 2016–2023