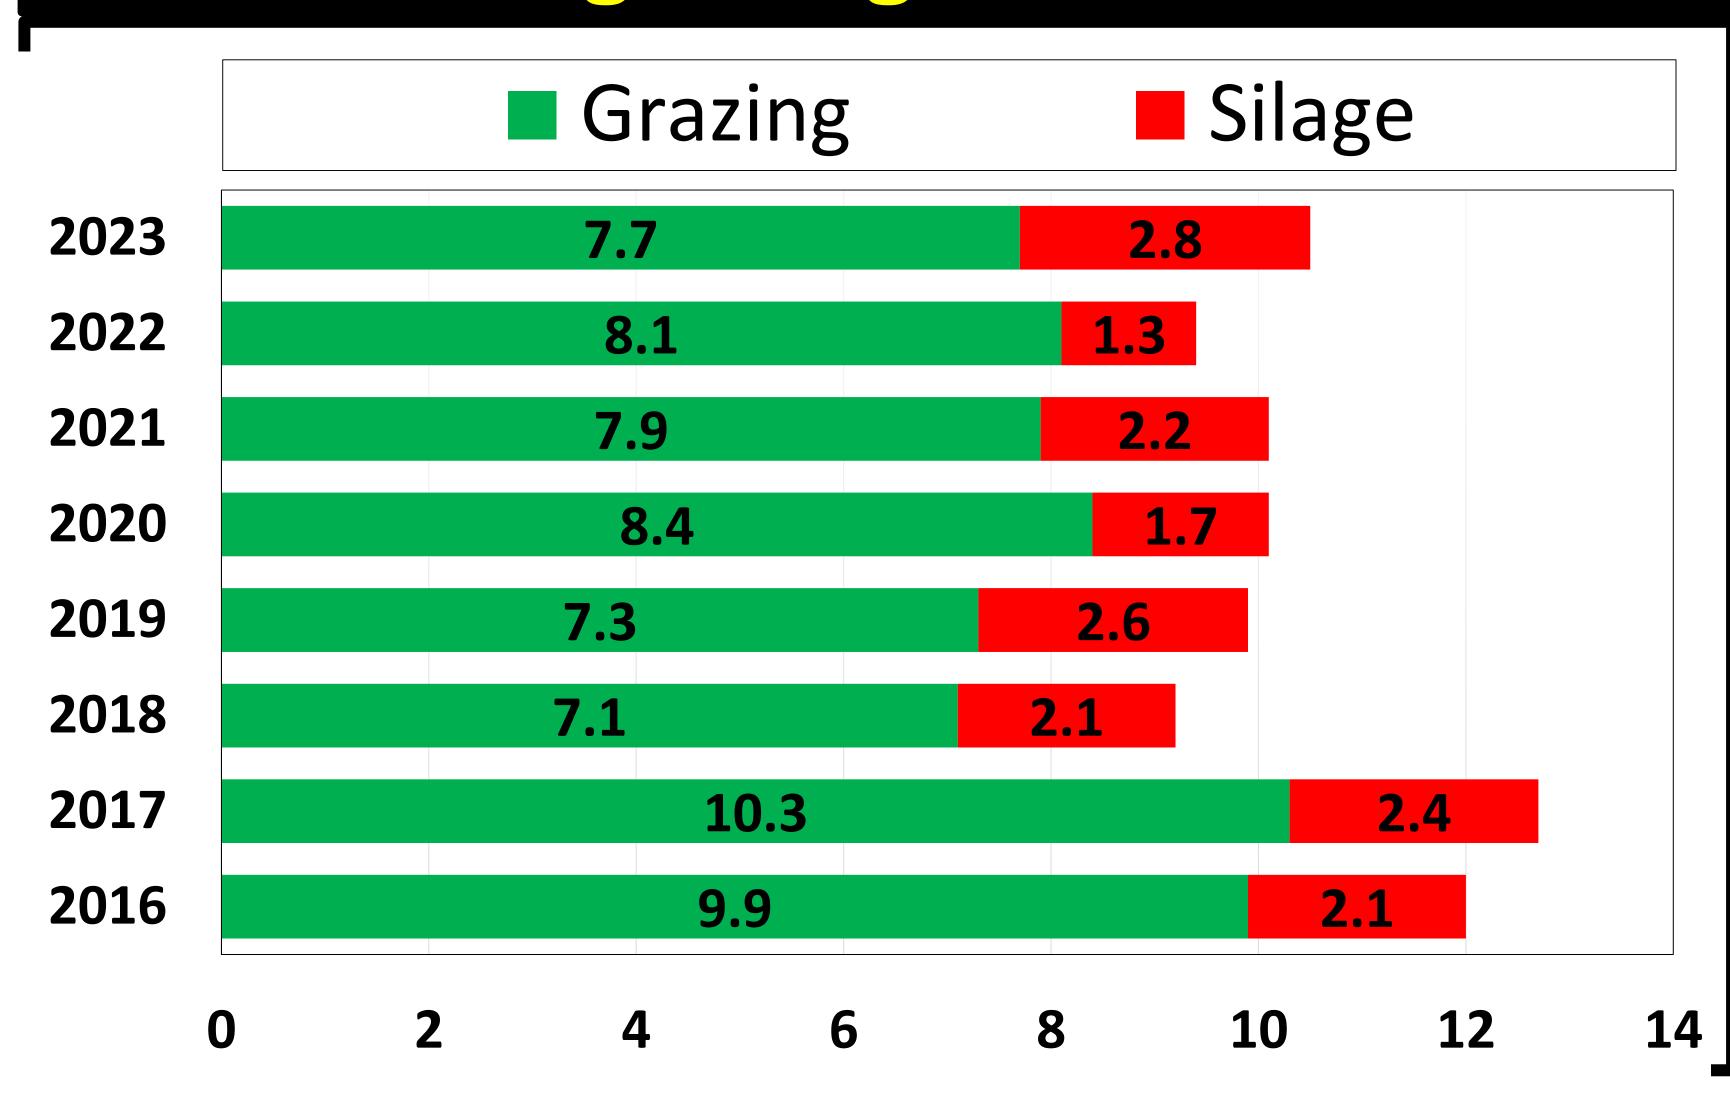

| 26                 | 126.75                                             |
| Maize Silage (Pitted)          | Home Grown 🗸    | 15                      | 5                           | 2             | 32                 | 29.44                                              |
| BALES                          | SOURCE          | NO. OF BALES ON<br>FARM | WEIGHT OF EACH BALE<br>(KG) |               |                    |                                                    |
| Grass Silage (4X4 Round Bales) | Home Grown 🗸    | 2000                    | 800                         |               | 30                 | 480                                                |





Nutrient planning & recording tools



Farm mapping & growth prediction





## Tonnes of grass grown 2016–2023



## Take home messages

- Download the PastureBase App for free today to get all the benefits
- REMEMBER: High quality data inputs to lead to high quality outputs