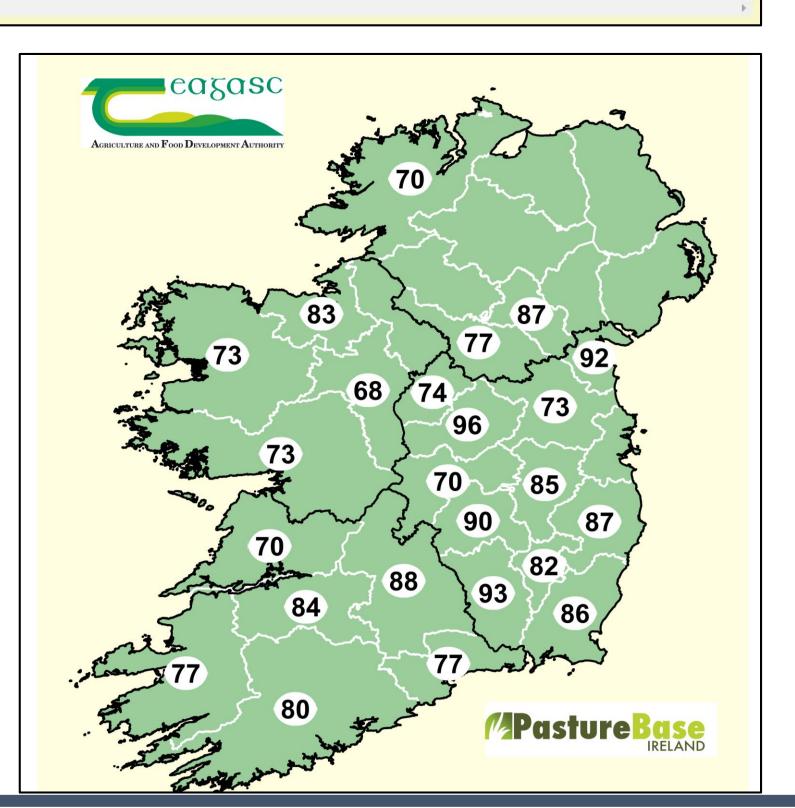

| 10                          | 3             | 26                 | 126.75                                             |
| Maize Silage (Pitted)          | Home Grown 🗸    | 15                      | 5                           | 2             | 32                 | 29.44                                              |
| BALES                          | SOURCE          | NO. OF BALES ON<br>FARM | WEIGHT OF EACH BALE<br>(KG) |               |                    |                                                    |
| Grass Silage (4X4 Round Bales) | Home Grown 🗸    | 2000                    | 800                         |               | 30                 | 480                                                |





Nutrient planning & recording tools



Farm mapping & growth prediction





## Tonnes of grass grown 2016–2023



## Take home messages

- Download the PastureBase App for free today to get all the benefits
- REMEMBER: High quality data inputs to lead to high quality outputs