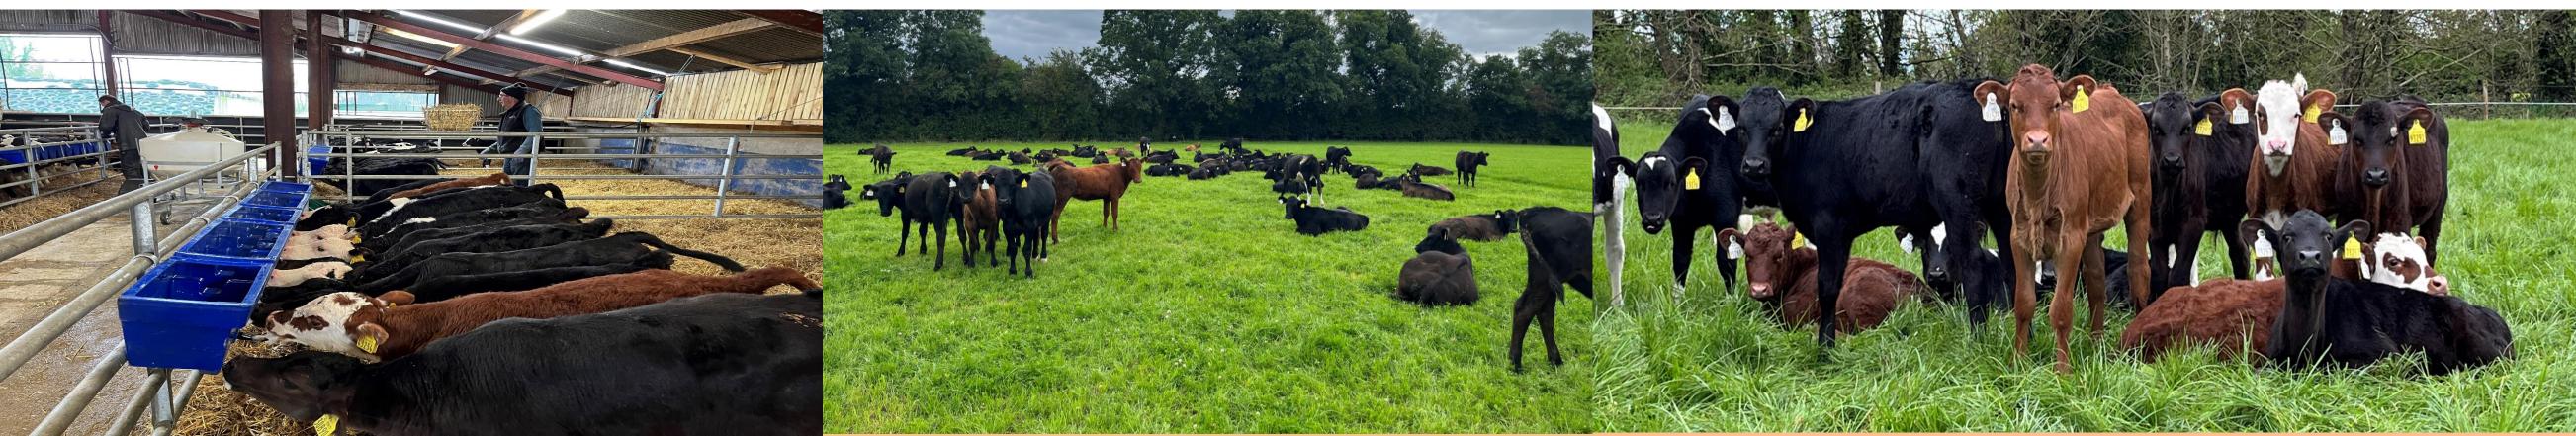

## Farm Overview

- Established April 2022 Teagasc, Dawn Meats and Shinagh Estates
- 15 year lease 112ha farm- near Fethard, Co. Tipperary
- 330 dairy calves to beef- steer and Heifers on grass/clover system
- Full labour & capital costs in annual accounts

## Integrated with 8 dairy source herds

- Providing reliable calf outlet for dairy farmer
- Using high DBI beef sires
- Health protocol to minimise calf stress at movement
- Calves valued on their profit potential

### Farm Focus on:

- Genetics high CBV calves
- Pasture & silage quality
- Health Biosecurity, monitoring & vaccination