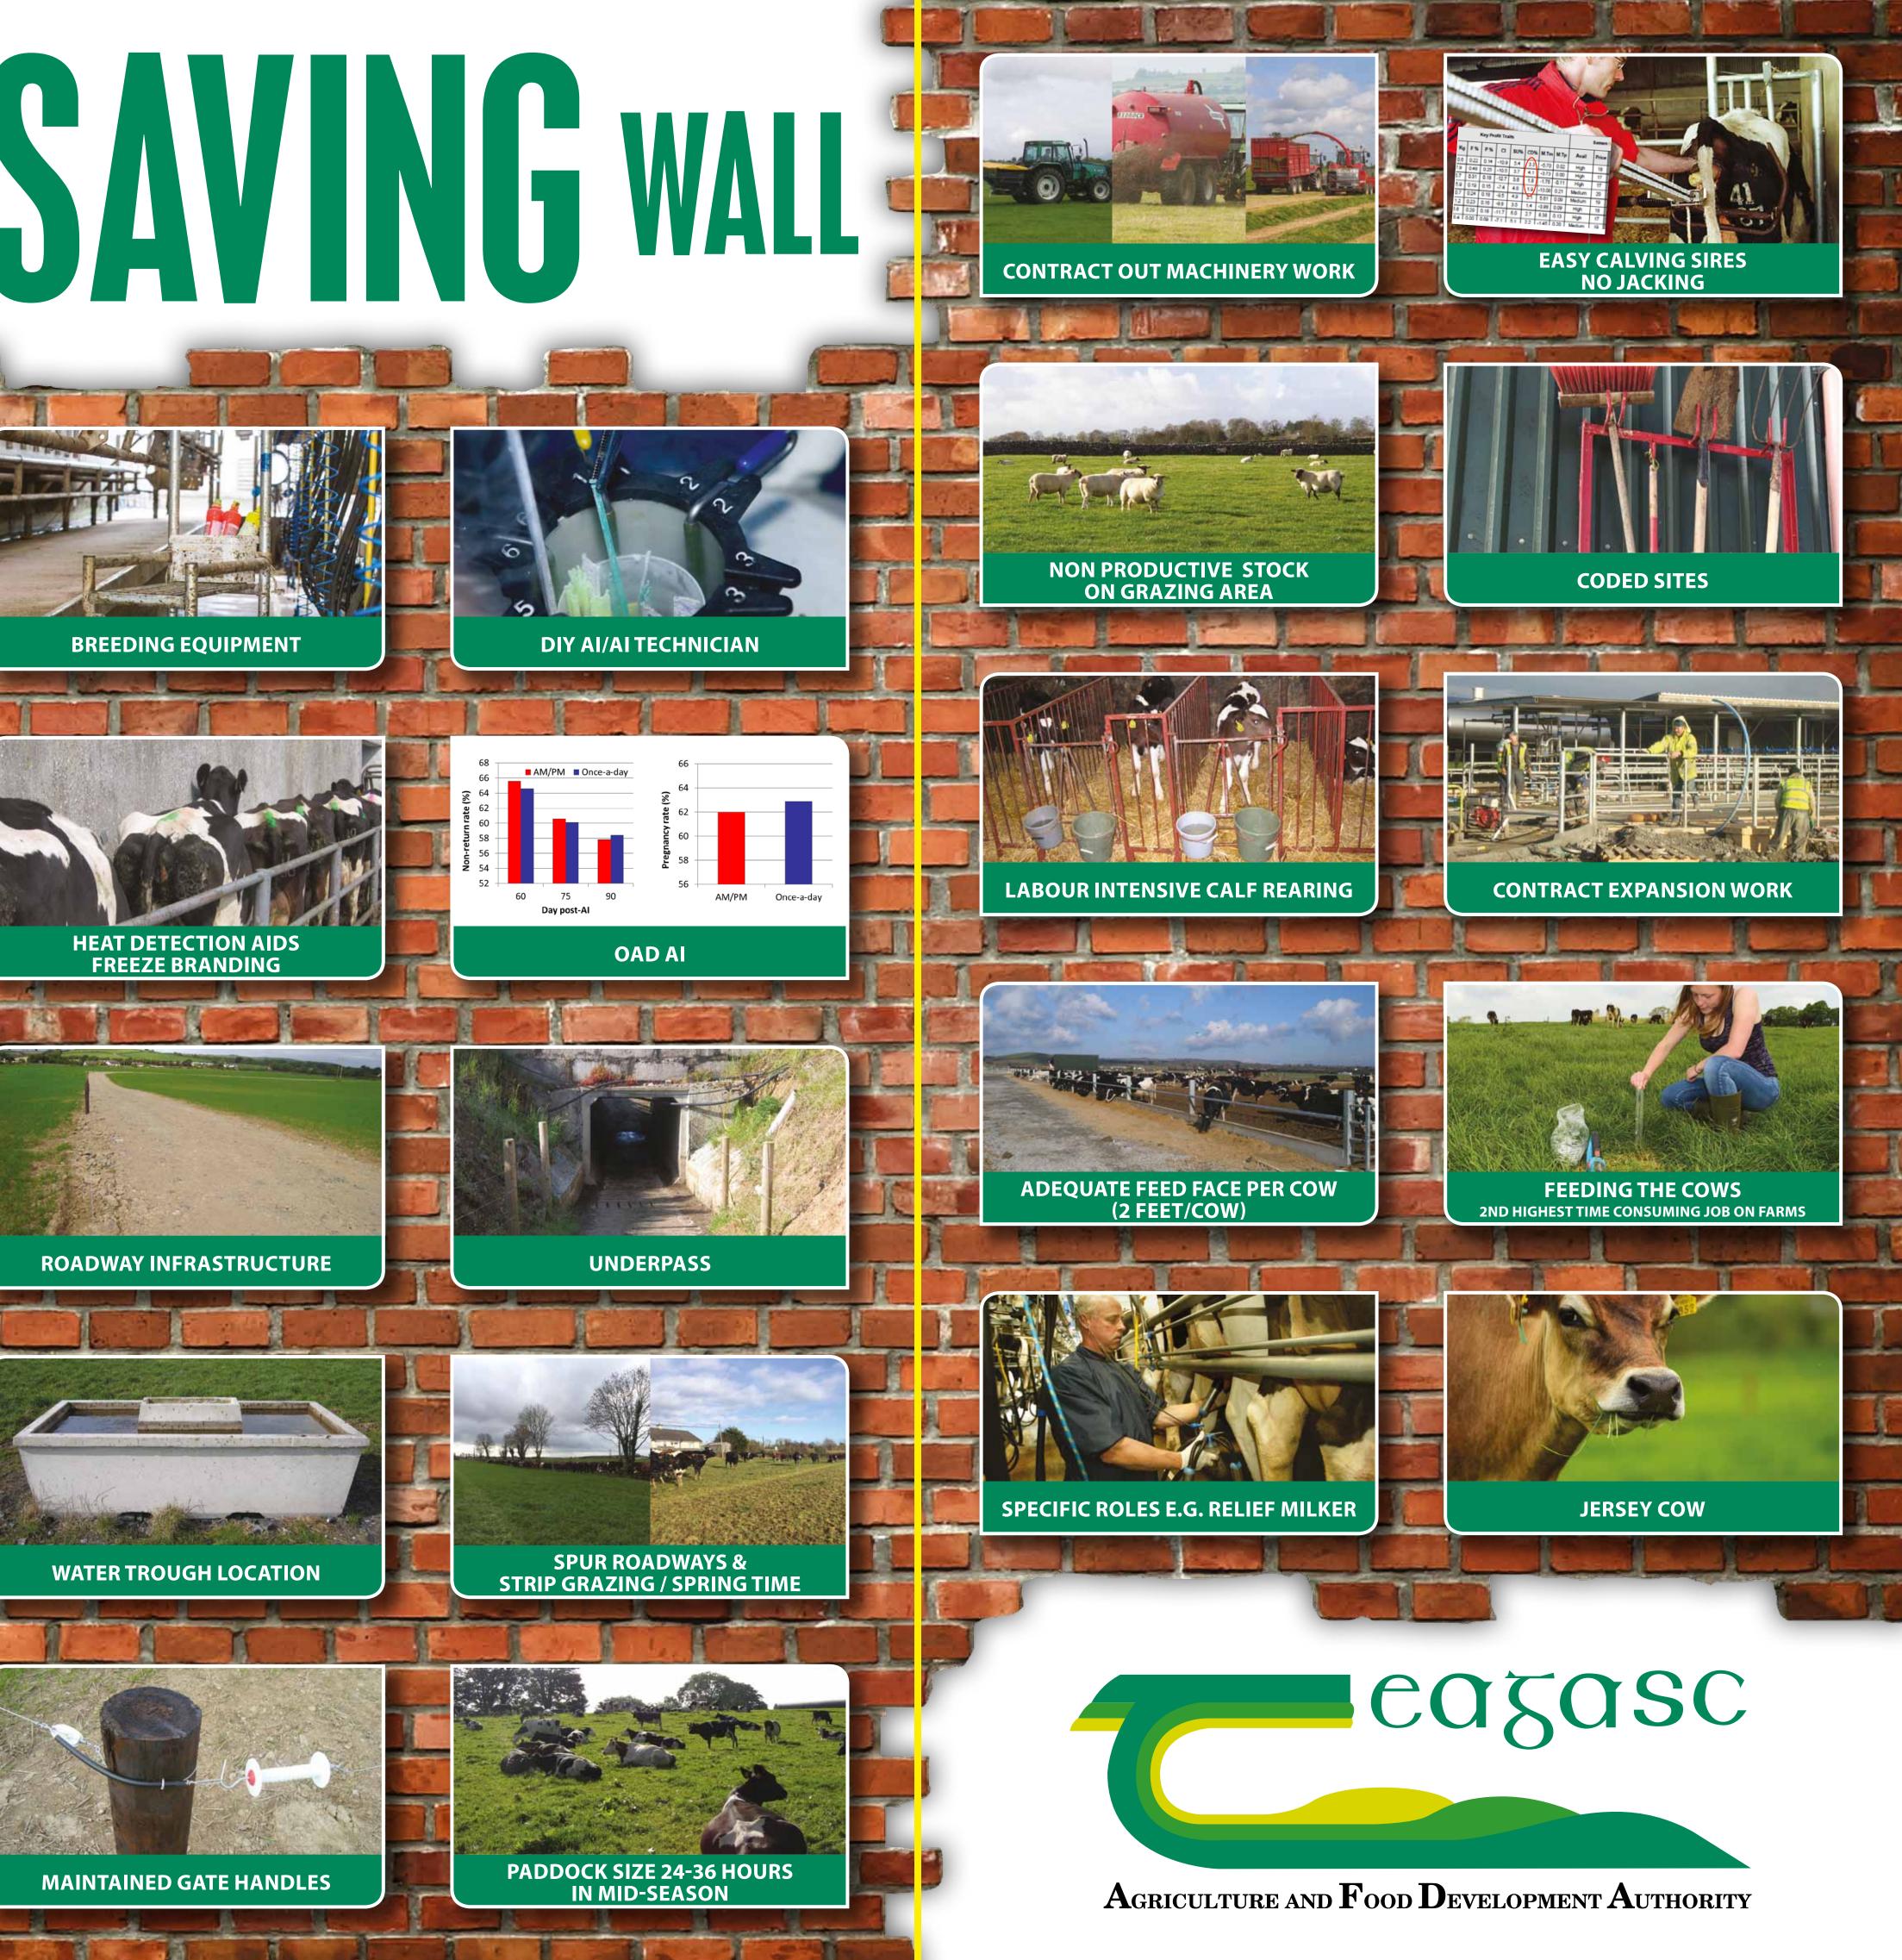

|       |         |              |

## MILKING INTERVAL











To operate feeders Control panel at far end of pit.

- . Single press central green button to run auger and leave to fill automatically. 3. Pull handle at front of pit to feed
- first 2 cows as they walk in. Press and hold outer green button to feed remainder once parlour in

. Immediately fill again for next time.

2.On steps purge milk pump, Hold button until you hear a change in 3.Close shutter valve and open clip at parlour steps

TO FINISH WIIKING

1.Hold manual button until all clusters

drop and place on washers.

4.Press stop and then E in dairy and wait until purge empty's milk pipe. 5.Close shutter valve on tank and remove pipe placing it back in wash

position

FARM OFFICE

SOPS

The State of State of