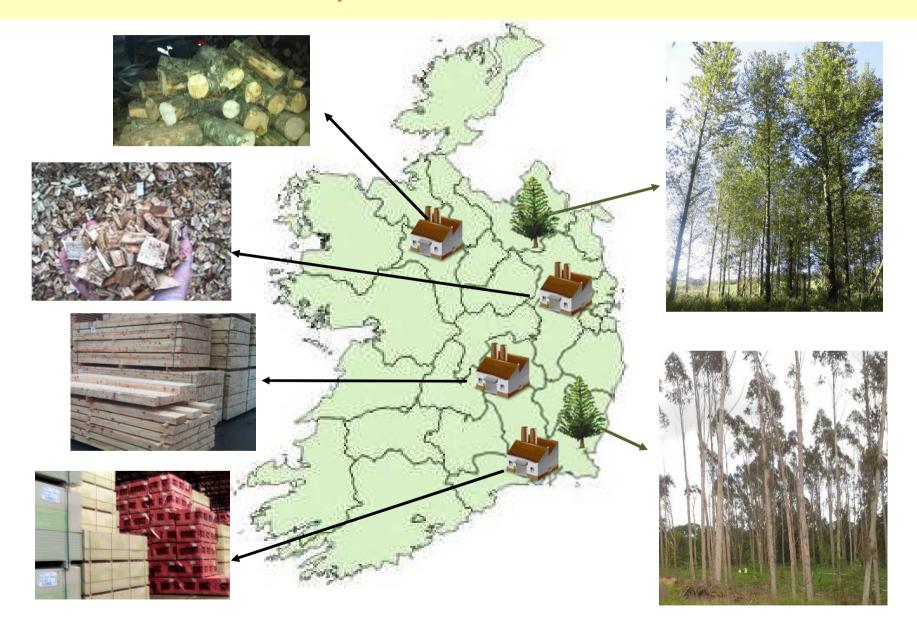

## Sampling frame: Scope

- Wood energy: Firewood and woodchip for energy
- Panel board: Medium Density Fibre Board (MDF) and Orientated Strand Board (OSB)
- Sawmill: Fencing and pallet