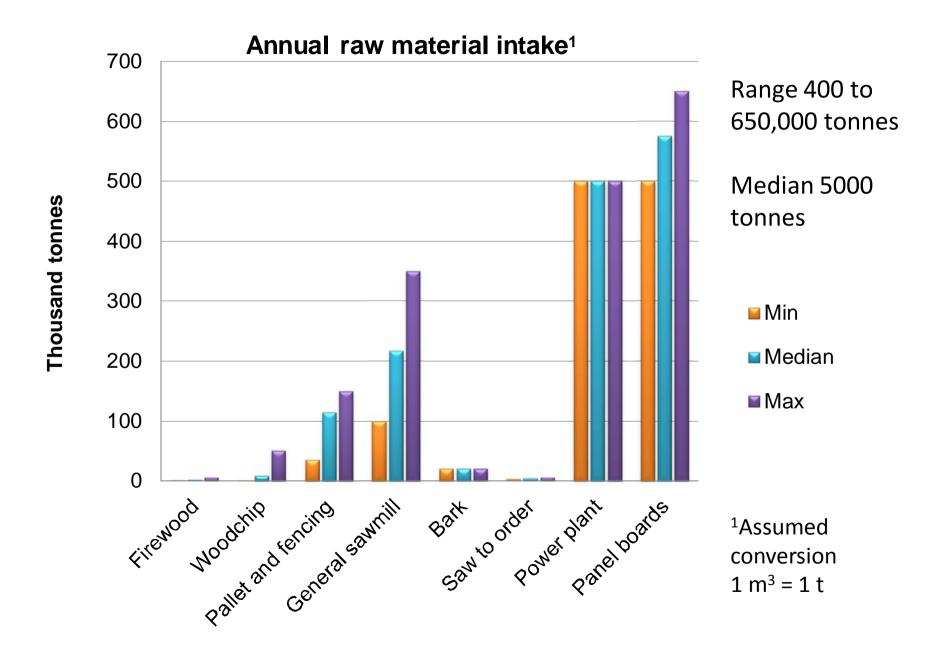

Work done. Methodology: Market survey

## Sampling frame: Scope

- Wood energy: Firewood and woodchip for energy
- Panel board: Medium Density Fibre Board (MDF) and Orientated Strand Board (OSB)
- Sawmill: Fencing and pallet





### Work done. Methodology: Market survey

## Interviews and analysis

- Semi-structured interview, face to face
- Questions:
  - I. Awareness, perceptions and information wanted on SRF
  - 2. Source of raw material
  - 3. Requirements of raw material
  - 4. Purchase
  - 5. Supply-demand
- Responses analysis: spreadsheet

and qualitative management data software NVivo 10 =



### Work done. Results: Market survey



#### **Dimensions of preferred log from SRF**

 SRF information and education needs were identified by 70%



### Work done. Results: Market survey



### Work done. Results: Market survey



### Work done. Conclusions: Market survey



- There is a **potential market** for SRF in Ireland
- The wood energy sector was the most favourable
- Further research, development and dissemination actions will be required to develop SRF in Ireland.
- Growers may need to group to effectively market SRF.
- Targets on renewables may not be met without support measures to stimulate the investment in wood energy.

### > Future work. Value optimisation