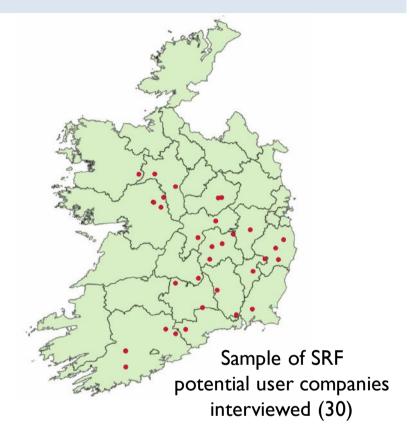

## Sampling frame: Scope

- Wood energy: Firewood and woodchip for energy
- Panel board: Medium Density Fibre Board (MDF) and Orientated Strand Board (OSB)
- Sawmill: Fencing and pallet

## Interviews and analysis

- Semi-structured interview, face to face
- Questions:
  - I. Awareness, perceptions and information wanted on SRF
  - 2. Source of raw material
  - 3. Requirements of raw material
  - 4. Purchase
  - 5. Supply-demand
- Responses analysis: spreadsheet