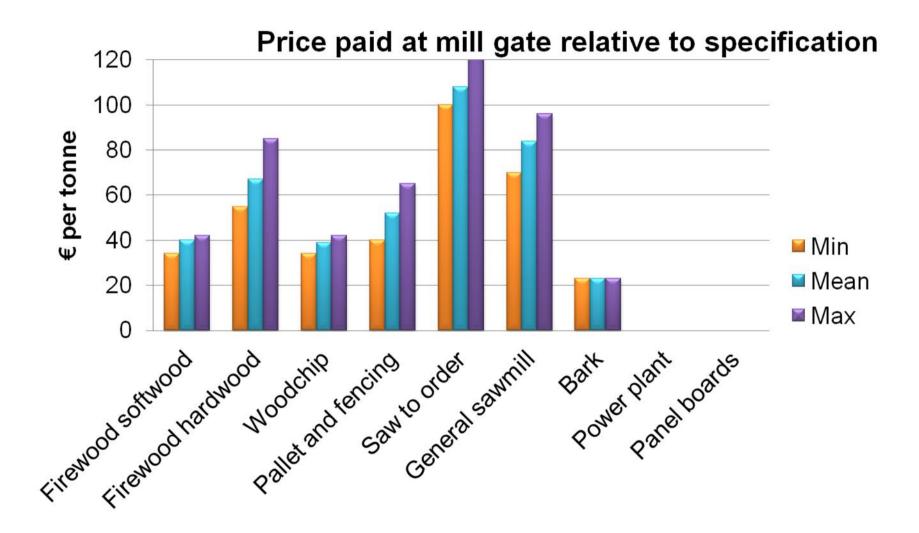

# Sampling frame: Scope

- Wood energy: Firewood and woodchip for energy
- Panel board: Medium Density Fibre Board (MDF) and Orientated Strand Board (OSB)
- Sawmill: Fencing and pallet





### Work done. Methodology: Market survey

## Interviews and analysis

- Semi-structured interview, face to face
- Questions:
  - I. Awareness, perceptions and information wanted on SRF
  - 2. Source of raw material
  - 3. Requirements of raw material
  - 4. Purchase
  - 5. Supply-demand
- Responses analysis: spreadsheet

and qualitative management data software NVivo 10 =



### Work done. Results: Market survey



#### **Dimensions of preferred log from SRF**

 SRF information and education needs were identified by 70%



### Work done. Results: Market survey



### Work done. Results: Market survey



### Work done. Conclusions: Market survey



- There is a **potential market** for SRF in Ireland
- The wood energy sector was the most favourable
- Further research, development and dissemination actions will be required to develop SRF in Ireland.
- Growers may need to group to effectively market SRF.
- Targets on renewables may not be met without support measures to stimulate the investment in wood energy.

### > Future work. Value optimisation