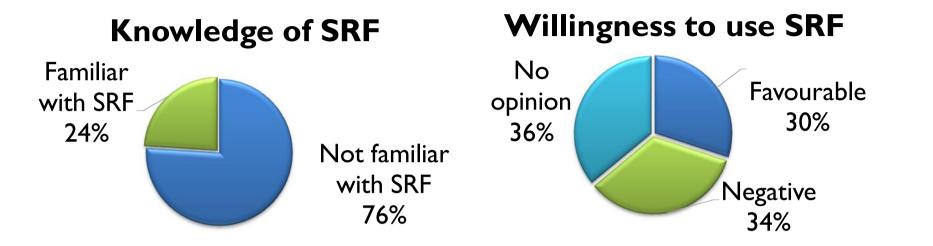

#### **Dimensions of preferred log from SRF**

 SRF information and education needs were identified by 70%

### Work done. Conclusions: Market survey

- There is a **potential market** for SRF in Ireland
- The wood energy sector was the most favourable
- Further research, development and dissemination actions will be required to develop SRF in Ireland.
- Growers may need to group to effectively market SRF.
- Targets on renewables may not be met without support measures to stimulate the investment in wood energy.