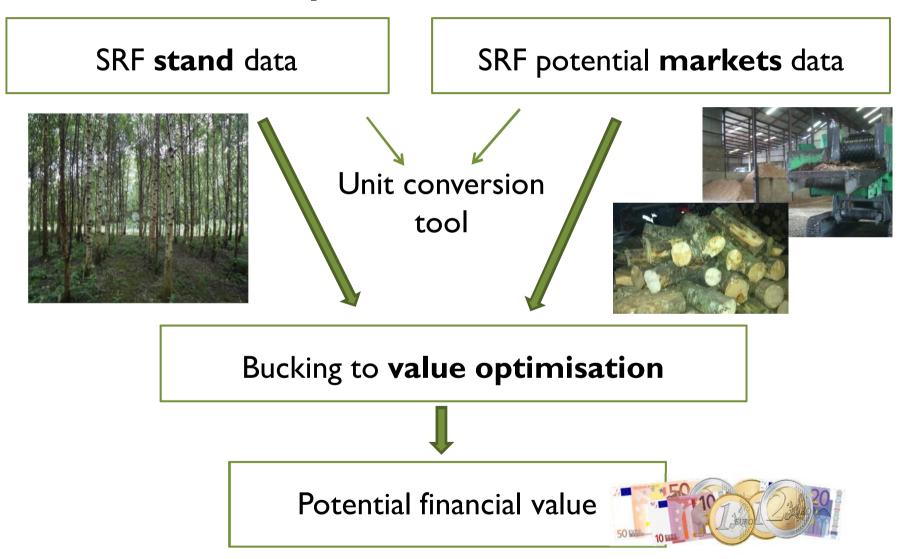

# Does Short Rotation Forestry have a future in Irish forestry? We asked industry to find out.

### Ana de Miguel Muñoz



14<sup>th</sup> December, 2016



Waterford Institute *of* Technology INSTITIÚID TEICNEOLAÍOCHTA PHORT LÁIRGE



## Research question:

# What is the financial value of Short Rotation Forestry in Ireland?





### Introduction



# Objectives:

- I. To identify market opportunities for growers of SRF in Ireland.
- 2. To optimise the allocation of SRF products to maximise the financial value from the point of view of the landowner .

### Introduction

# Conceptual framework



### Work done. Methodology: Market survey

## Sampling frame: Scope

- Wood energy: Firewood and woodchip for energy
- Panel board: Medium Density Fibre Board (MDF) and Orientated Strand Board (OSB)
- Sawmill: Fencing and pallet





### Work done. Methodology: Market survey

## Interviews and analysis

- Semi-structured interview, face to face
- Questions:
  - I. Awareness, perceptions and information wanted on SRF
  - 2. Source of raw material
  - 3. Requirements of raw material
  - 4. Purchase
  - 5. Supply-demand
- Responses analysis: spreadsheet

and qualitative management data software NVivo 10 =



### Work done. Results: Market survey



#### **Dimensions of preferred log from SRF**

 SRF information and education needs were identified by 70%



### Work done. Results: Market sur