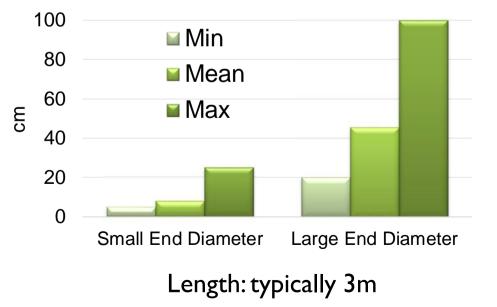

#### **Dimensions of preferred log from SRF**

 SRF information and education needs were identified by 70%