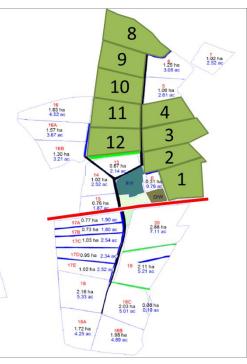

- 570 m of roadway (Paddocks 11 16) plus fencing
- Additional water troughs
- 615 m of spur roadways
- Additional gaps through boundary ditch (rented ground)
- Road surfaces and gaps, particularly those on rented ground need attention.
- 550 meters of new roadway to service rented ground planned
- Potential access to nearby out-block, 320 m away (Right of way)