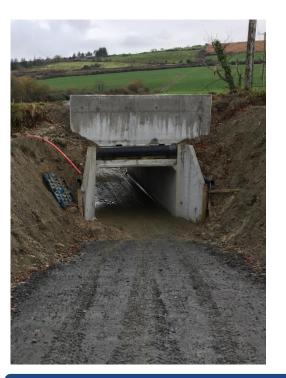

#### **Grazing strategies**

- Aggressive On/off grazing
- 2.5-4.5 hour periods
- Use of spur roadways
- What level of damage is acceptable?
- Dictated by ground conditions
- Underpass will allow flexibility across whole platform