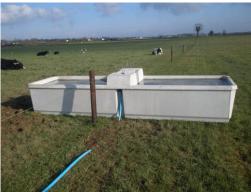

Accounter and Ford Davagement Automatic

- Drainage of Paddock 15. 1,900 m of drains, spur roadways, reseeding and fencing
- Re-alignment and re-surfacing of 300 meters of roadway
- Spur roadways to be installed in Paddocks 1, 5, 11 and 26
- Additional water troughs
- Enhanced paddock access-installing bridges on open drains, gaps in ditches etc.
- During 2017, 9.3Ha were reconfigured, serviced by a new road, water troughs and fencing with multiple access

- 570 m of roadway (Paddocks 11 16) plus fencing
- Additional water troughs
- 615 m of spur roadways
- Additional gaps through boundary ditch (rented ground)
- Road surfaces and gaps, particularly those on rented ground need attention.
- 550 meters of new roadway to service rented ground planned
- Potential access to nearby out-block, 320 m away (Right of way)