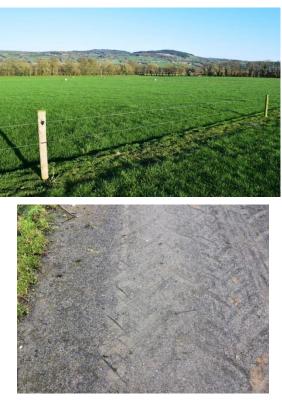

## **Main Issues**

- Paddocks
  - Inadequate sizes
  - Access-too far from roadway network or too few gaps
  - Poor use of spur roads in larger paddocks
- Roadways
  - Large variations in surface condition
  - Inadequate width
  - Poor layout/configuration in places
- Water supply
  - Not enough troughs
  - Poor flow rates

- 570 m of roadway (Paddocks 11 16) plus fencing
- Additional water troughs
- 615 m of spur roadways
- Additional gaps through boundary ditch (rented ground)
- Road surfaces and gaps, particularly those on rented ground need attention.
- 550 meters of new roadway to service rented ground planned
- Potential access to nearby out-block, 320 m away (Right of way)