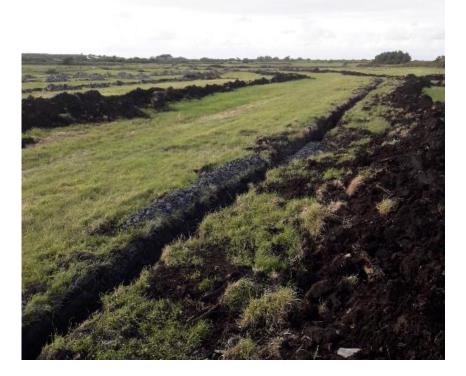

Accounter and Ford Davagement Automatic

- Drainage of Paddock 15. 1,900 m of drains, spur roadways, reseeding and fencing
- Re-alignment and re-surfacing of 300 meters of roadway
- Spur roadways to be installed in Paddocks 1, 5, 11 and 26
- Additional water troughs
- Enhanced paddock access-installing bridges on open drains, gaps in ditches etc.
- During 2017, 9.3Ha were reconfigured, serviced by a new road, water troughs and fencing with multiple access