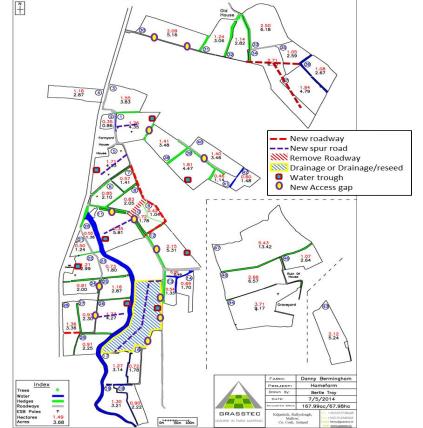

Accounter and Ford Davagement Automatic

- Drainage of Paddock 15. 1,900 m of drains, spur roadways, reseeding and fencing
- Re-alignment and re-surfacing of 300 meters of roadway
- Spur roadways to be installed in Paddocks 1, 5, 11 and 26
- Additional water troughs
- Enhanced paddock access-installing bridges on open drains, gaps in ditches etc.
- During 2017, 9.3Ha were reconfigured, serviced by a new road, water troughs and fencing with multiple access

- 570 m of roadway (Paddocks 11 16) plus fencing
- Additional water troughs
- 615 m of spur roadways
- Additional gaps through boundary ditch (rented ground)
- Road surfaces and gaps, particularly those on rented ground need attention.
- 550 meters of new roadway to service rented ground planned
- Potential access to nearby out-block, 320 m away (Right of way)