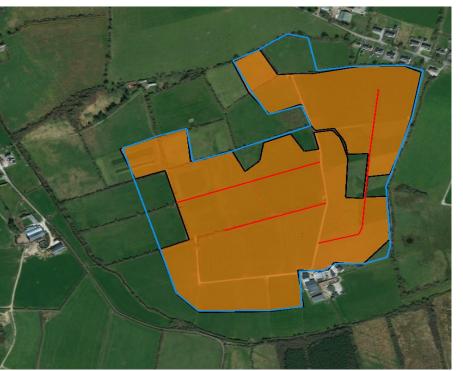

Accounter and Ford Davagement Automatic

- Drainage of Paddock 15. 1,900 m of drains, spur roadways, reseeding and fencing
- Re-alignment and re-surfacing of 300 meters of roadway
- Spur roadways to be installed in Paddocks 1, 5, 11 and 26
- Additional water troughs
- Enhanced paddock access-installing bridges on open drains, gaps in ditches etc.
- During 2017, 9.3Ha were reconfigured, serviced by a new road, water troughs and fencing with multiple access

- 570 m of roadway (Paddocks 11 16) plus fencing
- Additional water troughs
- 615 m of spur roadways
- Additional gaps through boundary ditch (rented ground)
- Road surfaces and gaps, particularly those on rented ground need attention.
- 550 meters of new roadway to service rented ground planned
- Potential access to nearby out-block, 320 m away (Right of way)

#### <u>Previously</u>

**Currently** 