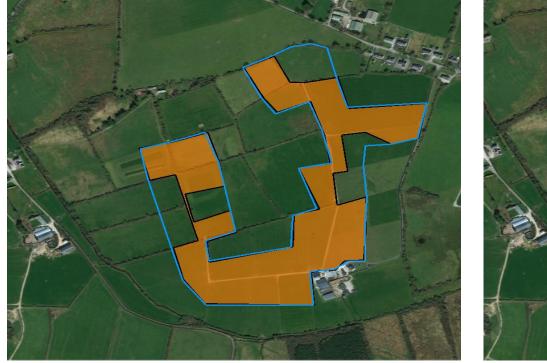

# **Grazing Infrastructure**

- An audit of infrastructure carried out on HSP farms during 2018
- The audit looked at grazing infrastructure under a number of headings, namely;
  - Paddock size, shape and access
  - Extent, quality and condition of the farm roadway network
  - The supply of water to paddocks
- A number of issues were apparent on all farms.
- These issues create difficulties with grassland management and utilisation, animal performance and labour input
- Plans in place to focus on correcting these issues in 2018 and the coming years
- Infrastructure focused Events held on 3 farms in September/October

### Infrastructure Audit

|                   | % Adequate | % Needs<br>Attention | % Not fit for<br>purpose |  |  |  |  |  |  |  |
|-------------------|------------|----------------------|--------------------------|--|--|--|--|--|--|--|
| Paddocks          |            |                      |                          |  |  |  |  |  |  |  |
| Size              | 75         | 25                   | 0                        |  |  |  |  |  |  |  |
| Access            | 66         | 34                   | 0                        |  |  |  |  |  |  |  |
| Drainage          | 70         | 21                   | 9                        |  |  |  |  |  |  |  |
| Fragmentation     | 72         | 24                   | 4                        |  |  |  |  |  |  |  |
| Roadways          |            |                      |                          |  |  |  |  |  |  |  |
| Sufficient        | 83         | 10                   | 7                        |  |  |  |  |  |  |  |
| Width             | 81         | 19                   | 0                        |  |  |  |  |  |  |  |
| Cow flow/quality  | 59         | 29                   | 12                       |  |  |  |  |  |  |  |
| Spurs             | 74         | 19                   | 7                        |  |  |  |  |  |  |  |
| Water Supply      |            |                      |                          |  |  |  |  |  |  |  |
| Source/pressure   | 67         | 33                   | 0                        |  |  |  |  |  |  |  |
| Pipe network      | 79         | 21                   | 0                        |  |  |  |  |  |  |  |
| Troughs no & size | 69         | 30                   | 1                        |  |  |  |  |  |  |  |

## **Main Issues**

- Paddocks
  - Inadequate sizes
  - Access-too far from roadway network or too few gaps
  - Poor use of spur roads in larger paddocks
- Roadways
  - Large variations in surface condition
  - Inadequate width
  - Poor layout/configuration in places
- Water supply
  - Not enough troughs
  - Poor flow rates