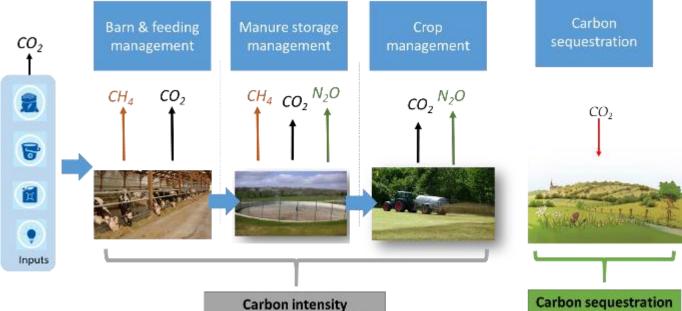

#### Audit for making the reference/baseline

Methodology: In accordance with IPCC and main guidelines

INSTITUT DE idel

Kg CO<sub>2</sub>

Kg CO<sub>2</sub>/kg product ou /ha