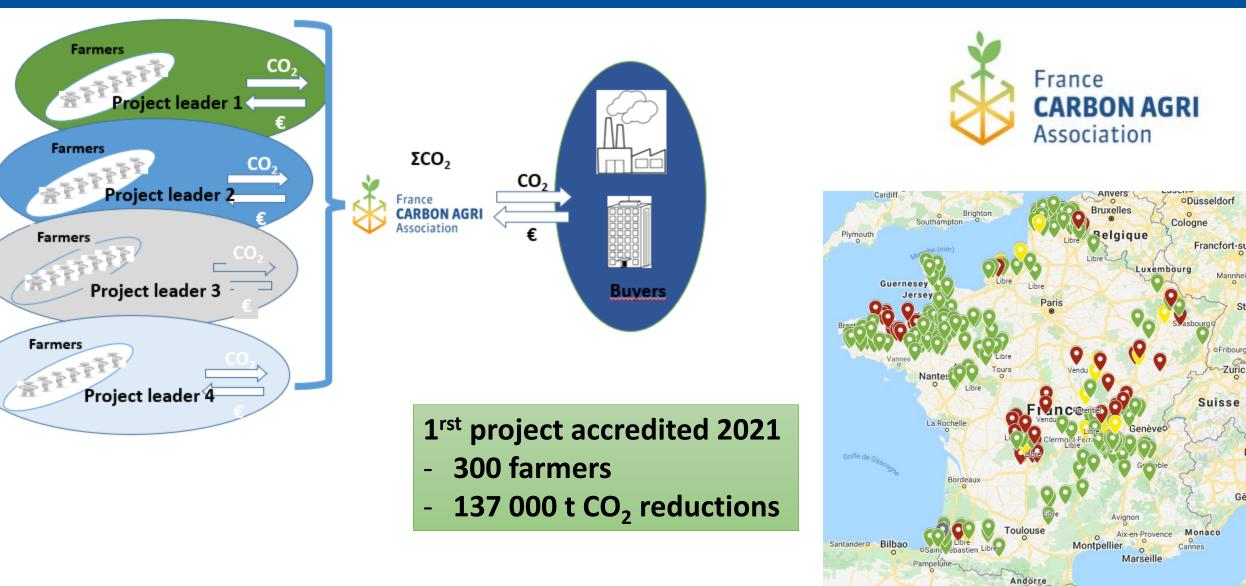

Anaïs L'Hôte, Catherine Brocas

Institut de l'Elevage – French Livestock Institute

"Carbon Farming, from Policy to Practice : a case study from France" 15<sup>th</sup> December 2021





#### CARBON AGRI : A result based methodology

L'ELEVAGE ide





#### Audit for making the reference/baseline



Methodology: In accordance with IPCC and main guidelines





INSTITUT DE idel

Kg CO<sub>2</sub>

Kg CO<sub>2</sub>/kg product ou /ha



#### Building up a mitigation action plan among 40 mitigations practices







A reduction of carbon footprint up to 15 to 20%  $\rightarrow$  300 to 400 tons CO<sub>2</sub> on a 5 years period



#### Carbon reductions Quantification, Verification and Certification













#### France CARBON AGRI Association Project's implementation

INSTITUT DE ide



#### EU Dimension – Carbon rewarding mechanisms LIFE CARBON FARMING project - 2021-2027







### CARBON AGRI, conclusion



- An innovative mechanism
  - For quantifying and certifying GHG reductions in agriculture (Robust MRV system is essential for the results-based approach)
  - For developing a transparency accounting and communication
  - To remove barriers in applying mitigation practices
  - To support farmers in reducing GHG emissions and increasing carbon sequestration
  - To mobilize innovative funds for local climate actions

A mechanism for boosting low carbon initiatives and moving to net zero carbon



# Thanks for your attention

Anaïs L'HÔTE <u>anais.lhote@idele.fr</u> Catherine BROCAS <u>catherine.brocas@idele.fr</u> French Livestock Institute - IDELE Paris