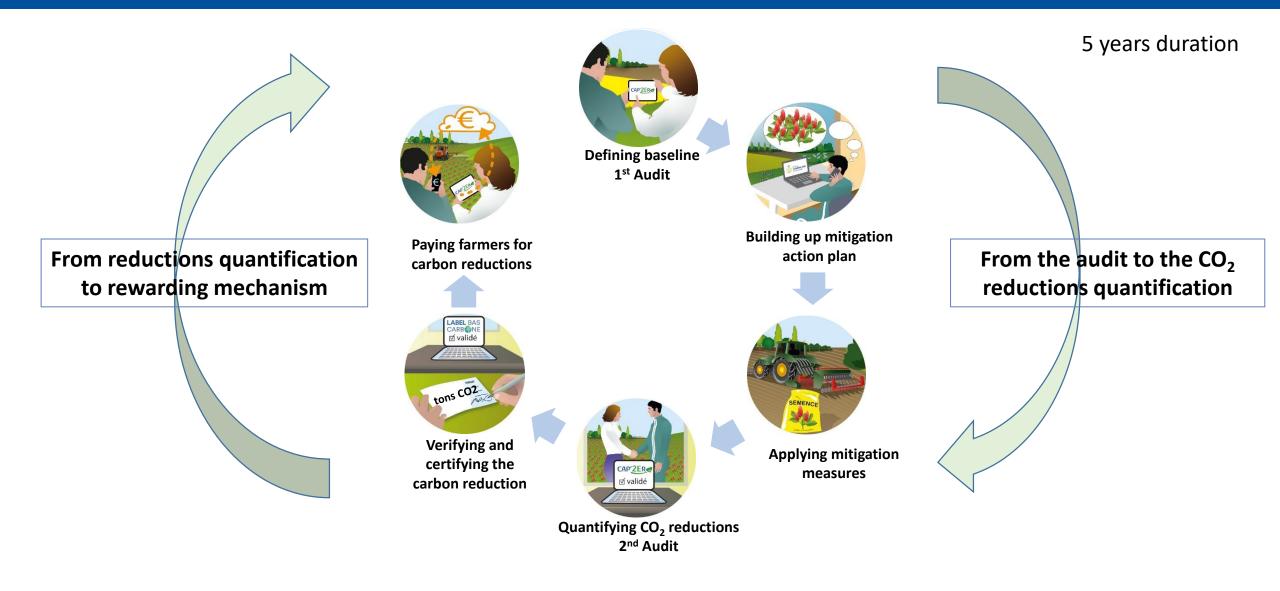

#### Audit for making the reference/baseline

Methodology: In accordance with IPCC and main guidelines

INSTITUT DE idel

Kg CO<sub>2</sub>

Kg CO<sub>2</sub>/kg product ou /ha

#### Building up a mitigation action plan among 40 mitigations practices

A reduction of carbon footprint up to 15 to 20%  $\rightarrow$  300 to 400 tons CO<sub>2</sub> on a 5 years period

#### Carbon reductions Quantification, Verification and Certification