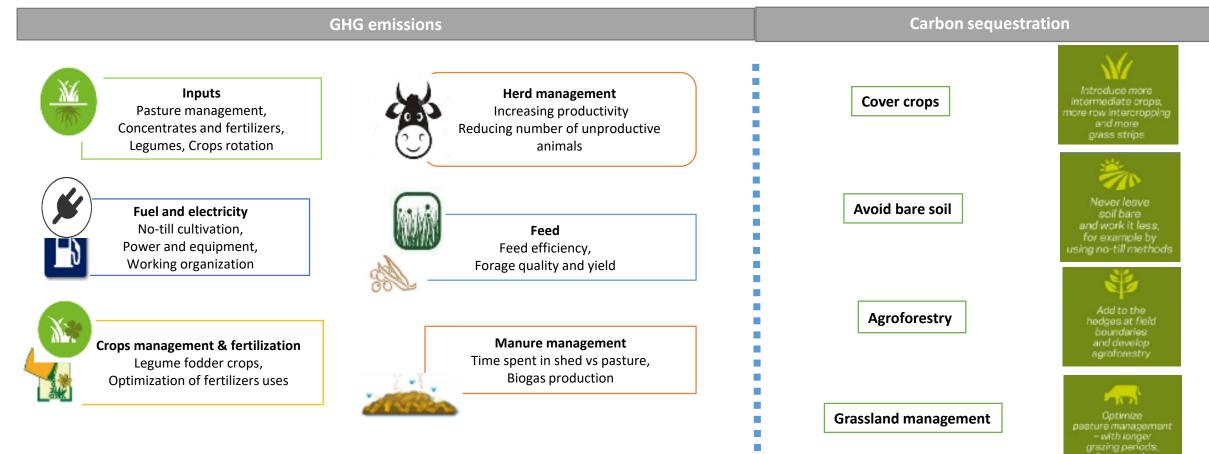

#### Building up a mitigation action plan among 40 mitigations practices

A reduction of carbon footprint up to 15 to 20%  $\rightarrow$  300 to 400 tons CO<sub>2</sub> on a 5 years period