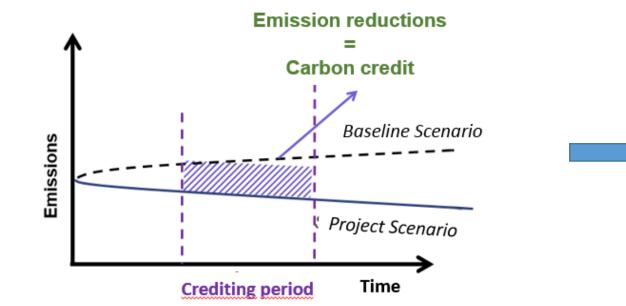

n label" method for boosting low-carbon initiatives in the mixed crops livestock sector

Anaïs L'Hôte, Catherine Brocas

Institut de l'Elevage – French Livestock Institute

"Carbon Farming, from Policy to Practice : a case study from France" 15<sup>th</sup> December 2021





#### CARBON AGRI : A result based methodology

L'ELEVAGE ide





#### Audit for making the reference/baseline



Methodology: In accordance with IPCC and main guidelines





INSTITUT DE idel

Kg CO<sub>2</sub>

Kg CO<sub>2</sub>/kg product ou /ha



#### Building up a mitigation action plan among 40 mitigations practices







A reduction of carbon footprint up to 15 to 20%  $\rightarrow$  300 to 400 tons CO<sub>2</sub> on a 5 years period



#### Carbon reductions Quantification, Verification and Certification













#### France CARBON AGRI Association Project's implementation

INSTITUT DE ide



#### EU Dimension – Carbon rewarding mechanisms LIFE CARBON FARMING project - 2021-2027







### CARBON AGRI, conclusion



- An innovative mechanism
  - For quantifying and certifying GHG reductions in agriculture (Robust MRV system is essential for the results-based approach)
  - For developing a transparency accounting and communication
  - To remove barriers in applying mitigation practices
  - To support farmers in reducing GHG emissions and increasing carbon sequestration
  - To mobilize innovative funds for local climate actions

A mechanism for boosting low carbon initiatives and moving to net zero carbon



# Thanks for your attention

Anaïs L'HÔTE <u>anais.lhote@idele.fr</u> Catherine BRO