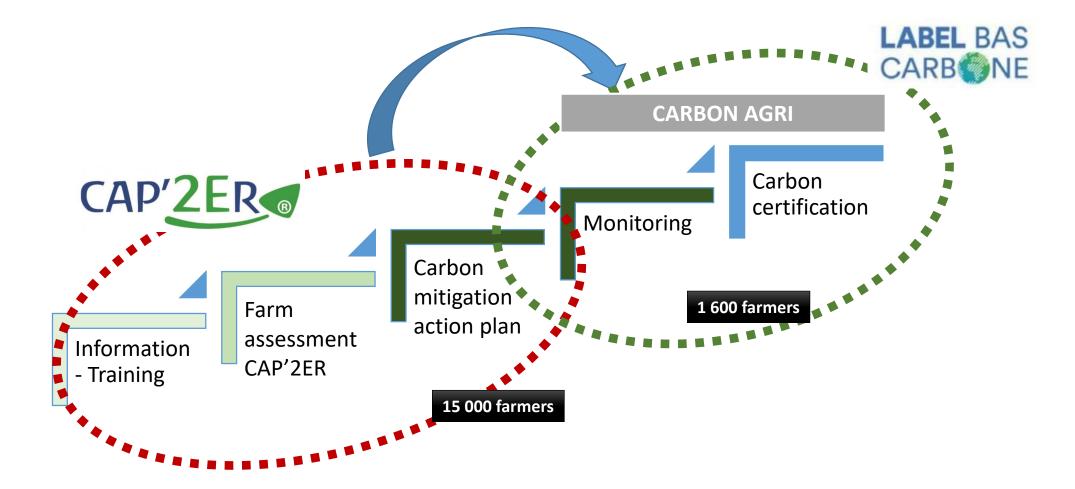

## CARBON AGRI, a "low-carbon label" method for boosting low-carbon initiatives in the mixed crops livestock sector

Anaïs L'Hôte, Catherine Brocas

Institut de l'Elevage – French Livestock Institute

"Carbon Farming, from Policy to Practice : a case study from France" 15<sup>th</sup> December 2021





#### CARBON AGRI : A result based methodology

L'ELEVAGE ide





#### Audit for making the reference/baseline



Methodology: In accordance with IPCC and main guidelines





INSTITUT DE idel

Kg CO<sub>2</sub>

Kg CO<sub>2</sub>/kg product ou /ha



#### Building up a mitigation action plan among 40 mitigations practices







A reduction of carbon footprint up to 15 to 20%  $\rightarrow$  300 to 400 tons CO<sub>2</sub> on a 5 years period



#### Carbon reductions Quantification, Verification and Certification













#### France CARBON AGRI Association Project's implementation

INSTITUT DE ide



#### EU Dimension – Carbon rewarding mechanisms LIFE CARBON FARMING project - 2021-2027







### CARBON AGRI, conclusion



- An innovative mechanism
  - For quantifying and certifyi