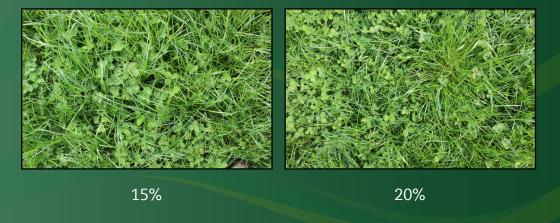

\*Application strategy for 150 kg N/ha - Nitrogen fertilizer can be reduced when clover content is increasing (>25% - score 3)

Score 1 - Early Spring (February/March)

Score 3 - Early Summer (May)

Score 2 - Late Spring (March/April)