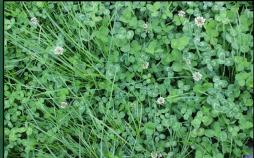

\*Application strategy for 150 kg N/ha - Nitrogen fertilizer can be reduced when clover content is increasing (>25% - score 3)

Score 1 - Early Spring (February/March)

Score 3 - Early Summer (May)

Score 2 - Late Spring (March/April)