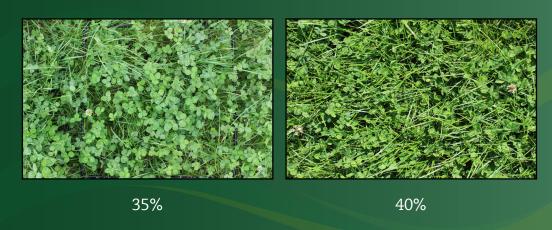

| 9 kg N/ha                                                                                                                                   |
| 33 kg N/ha                                 | 12 kg N/ha                                                                                                                                  |
|                                            | Strategy for<br>250 kg N/ha<br>28 kg N/ha<br>28 kg N/ha<br>33 kg N/ha<br>30 kg N/ha<br>30 kg N/ha<br>17 kg N/ha<br>17 kg N/ha<br>17 kg N/ha |

\*Application strategy for 150 kg N/ha - Nitrogen fertilizer can be reduced when clover content is increasing (>25% - score 3)







Score 1 - Early Spring (February/March)



Score 3 - Early Summer (May)



Score 2 - Late Spring (March/April)



Score 4 - Mid-Summer (June)