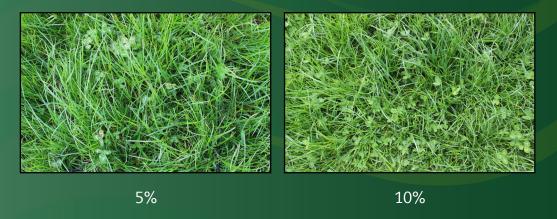

\*Application strategy for 150 kg N/ha - Nitrogen fertilizer can be reduced when clover content is increasing (>25% - score 3)

Score 1 - Early Spring (February/March)

Score 3 - Early Summer (May)

Score 2 - Late Spring (March/April)