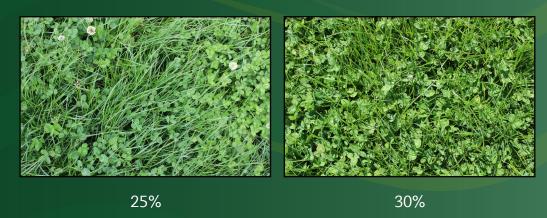

\*Application strategy for 150 kg N/ha - Nitrogen fertilizer can be reduced when clover content is increasing (>25% - score 3)

Score 1 - Early Spring (February/March)

Score 3 - Early Summer (May)

Score 2 - Late Spring (March/April)