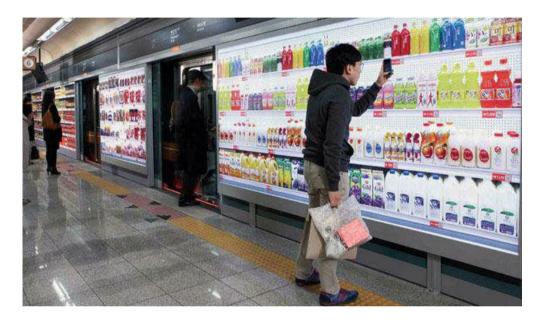

# QR Code

- Quick ResponseCode
- The Code allows you to add information to a 2D Bar Code

# **QR Codes**

 Tesco store in subway station