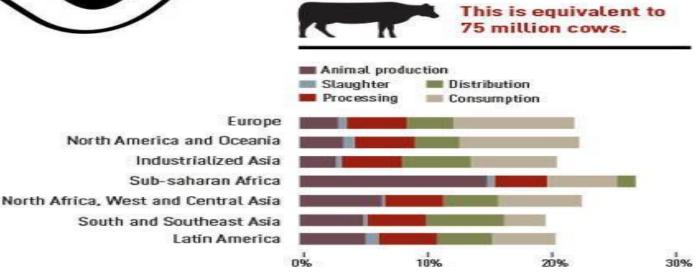

## 20% MEAT FOOD LOSSES

Of the 263 million tonnes of meat produced globally, over 20% is lost or wasted.

SFAO 2012