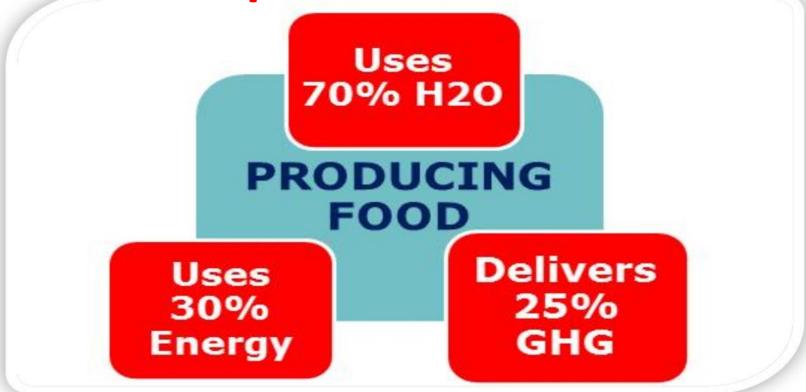

## Nutrition & Food Systems face Revalue "perfect storm"





Nutrition & Food Systems face revalue "perfect storm"





Nutrition & Food Systems face revalue "perfect storm"





## Nutrition & Food Systems face PROTEIN "perfect storm"





## Global Warming Pollution Released by Producing Your Favorite Foods

(CO, equivalent per half pound of food) 7 -6 Б. Ubs of CO<sub>g</sub>e 3  $\mathbf{z}$ 25.3 0 Asparagus Chicken Beef Portato es Apples Pork. Graphic adapted from N. Fiala, "The Greenhouse Hamburger: How Our Diet Matters More Than Our Cars," Scientific American, February 2009.





## 20% MEAT FOOD LOSSES

Of the 263 million tonnes of meat produced globally, over 20% is lost or wasted.





SFAO 2012