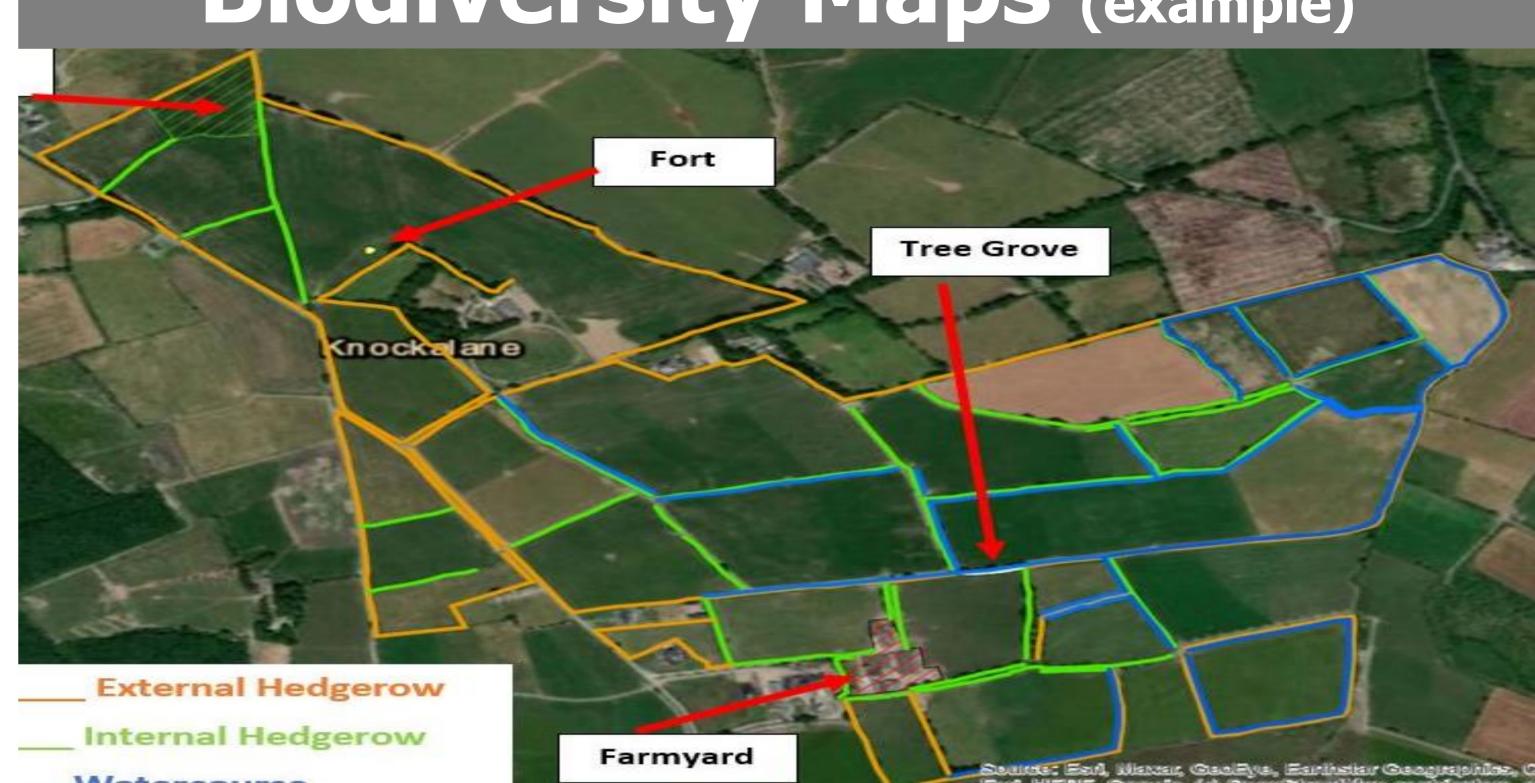

# Biodiversity Maps (example)

This research has been funded through the Teagasc Walsh Scholarship Scheme