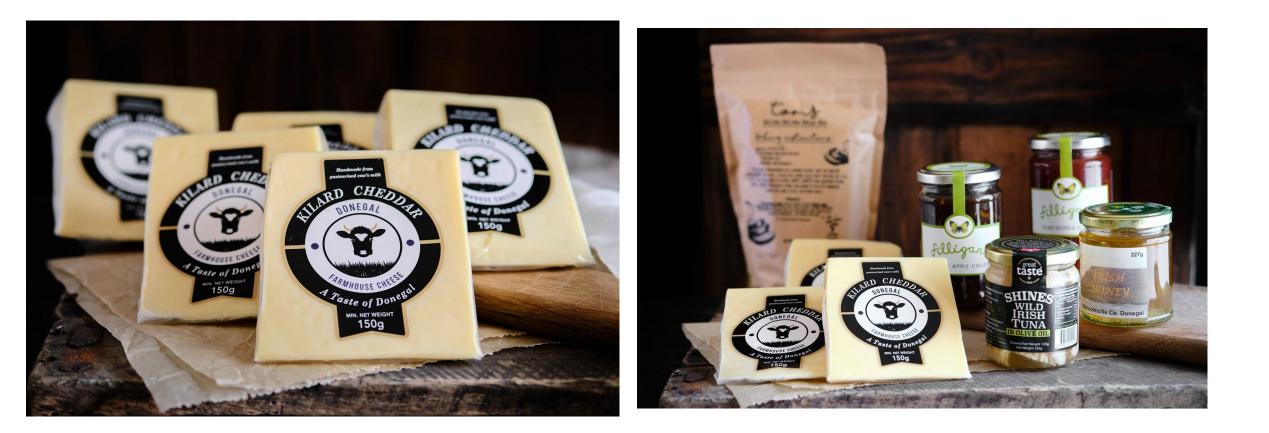

## Product.

- Kilard Cheddar cheese.
- Semi Hard Cheese.
- Handmade/natural.
- Produced from grazing cows during spring/summer.

# Markets

- Online shop www.donegalfarmhousecheese.ie
- Restaurants/Hotels
- Farm Shops/local butchers/Specialist Food Shops/local retailers