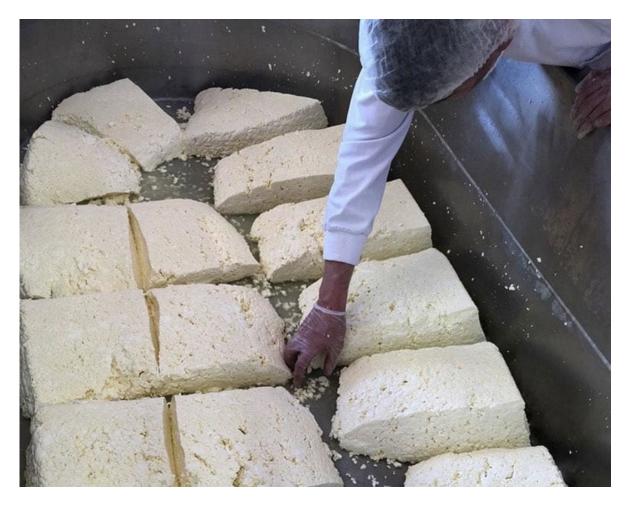

## Product.

- Kilard Cheddar cheese.
- Semi Hard Cheese.
- Handmade/natural.
- Produced from grazing cows during spring/summer.