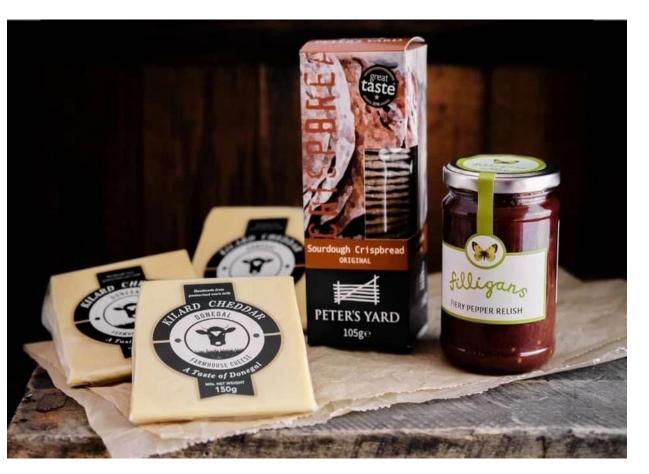

## Product.

- Kilard Cheddar cheese.
- Semi Hard Cheese.
- Handmade/natural.
- Produced from grazing cows during spring/summer.

# Markets

- Online shop www.donegalfarmhousecheese.ie
- Restaurants/Hotels
- Farm Shops/local butchers/Specialist Food Shops/local retailers