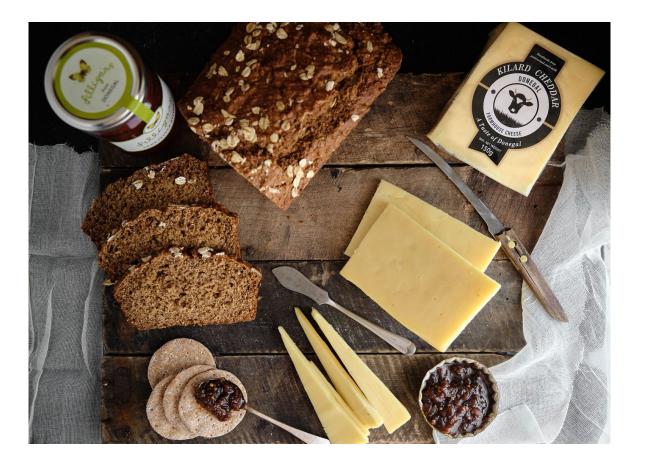

## Product.

- Kilard Cheddar cheese.
- Semi Hard Cheese.
- Handmade/natural.
- Produced from grazing cows during spring/summer.

## 'A Wee Taste of Donegal'