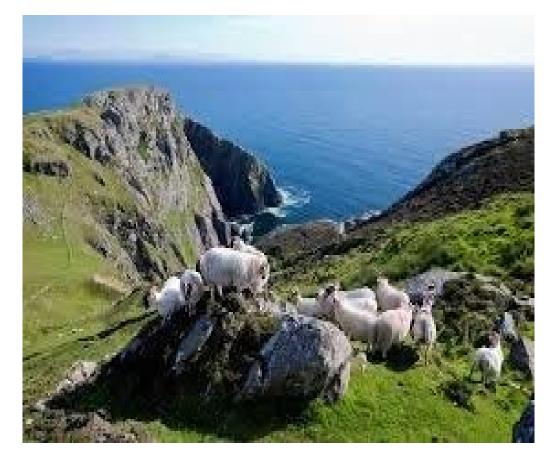

#### **Donegal Farmhouse Cheese**

- November 2018.
- Small Farm on Wild Atlantic Way
- Suckler farm/Horned Sheep