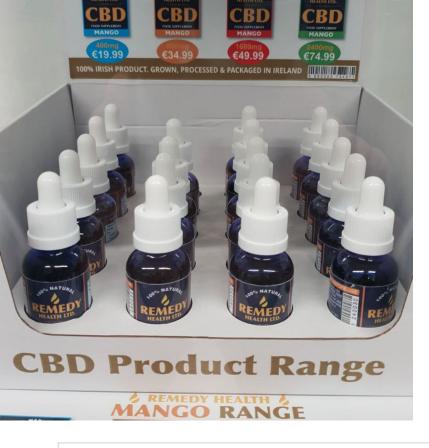

#### REMEDY HEALTH

Our oils come in a range of strengths from 400mg to 6000mg and our balms begin at 600mg up to 6000mg. Our oils also come in three flavours, Natural, Mango and Blackcurrant