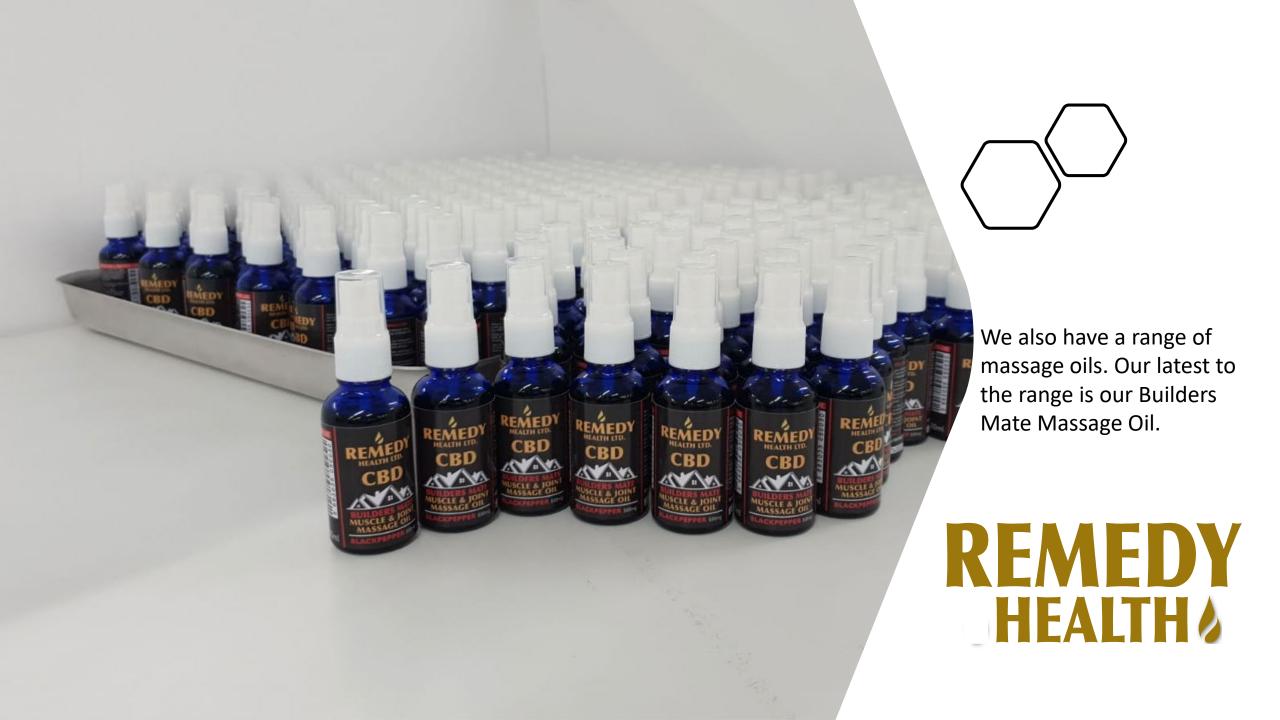

#### REMEDY HEALTH

Our oils come in a range of strengths from 400mg to 6000mg and our balms begin at 600mg up to 6000mg. Our oils also come in three flavours, Natural, Mango and Blackcurrant