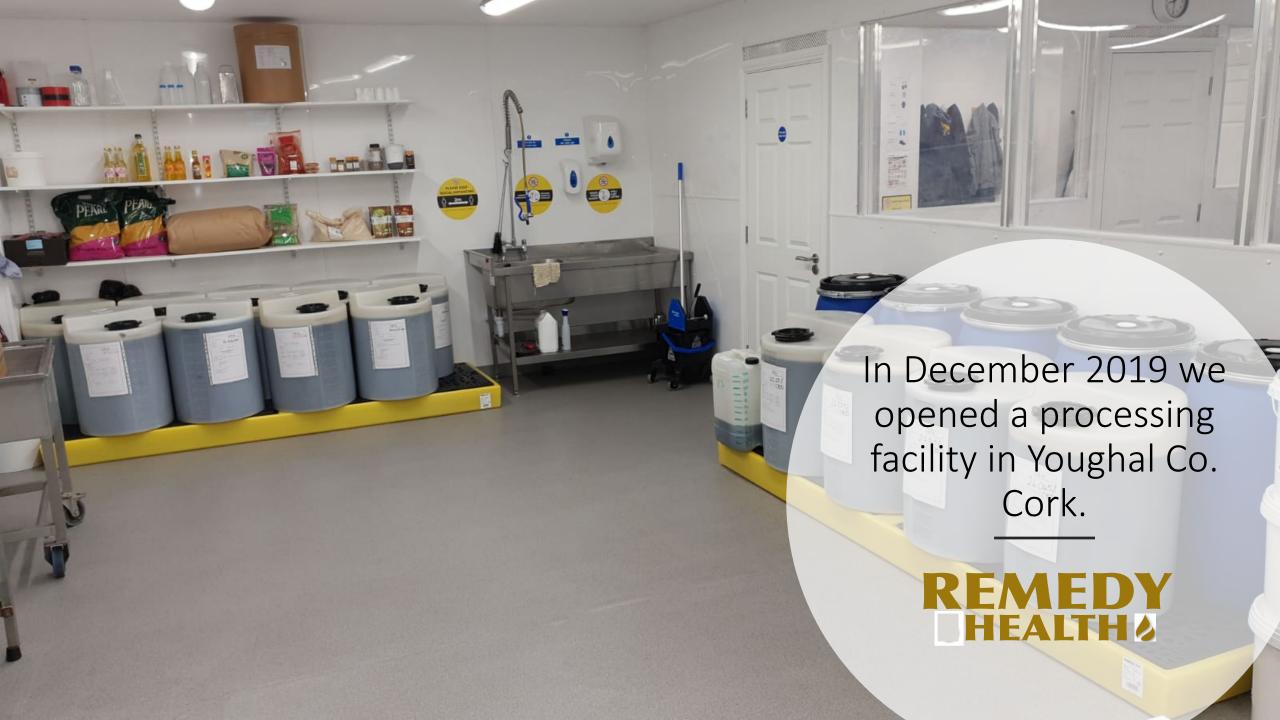

• Unit 7, Yawl Business Park, Millennium Court, Foxhole, Youghal, Co. Cork.

# REMEDY HEALTH

There are six zones in the clean room. In zone 2 & 3 we mill the seed and store oil. In zone 4 & 5 we produce balms, oils & creams

In zone 6 we grind the meal cake and produce **REMEDY** our powders.