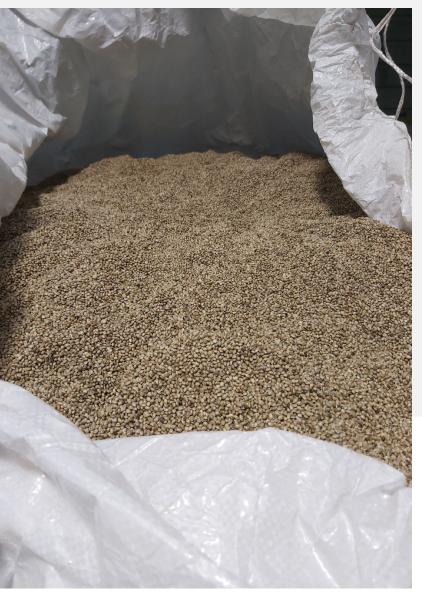

#### REMEDY HEALTH &

Our main raw material is Hemp Seed

From the seed we get our oils, sediment and powder

## REMEDY

The seed is stored in our facility in bags that weigh a tonne and samples are sent for full analytic testing for:

- Terpenes analysis
- Cannabinoid Profile analysis
- Pesticides residue
- Heavy Metals
- Aflatoxins/Ochratoxins analysis
- Trace Minerals analysis
- Microbiological analysis