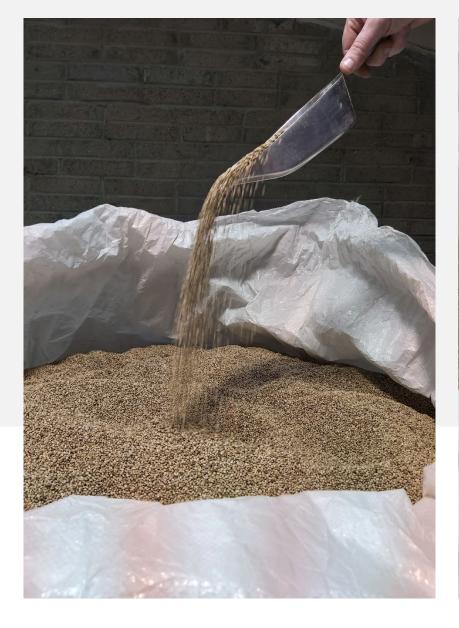

#### REMEDY HEALTH &

Our main raw material is Hemp Seed

From the seed we get our oils, sediment and powder

### REMEDY HEALTH &

When the results for the seed come back, we begin the milling process.

The seed enters the machine.

• The press heads remove the oil and sediment.

 Meal cake is created in the form of a nut which we further break down for the powders.