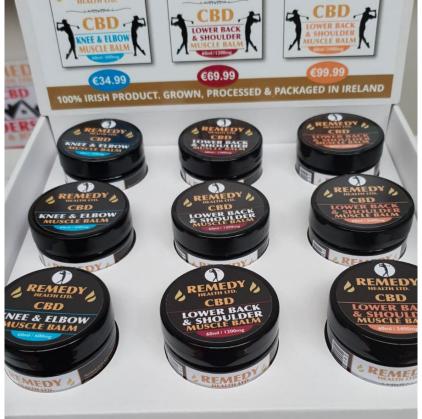

#### REMEDY HEALTH

Our oils come in a range of strengths from 400mg to 6000mg and our balms begin at 600mg up to 6000mg. Our oils also come in three flavours, Natural, Mango and Blackcurrant