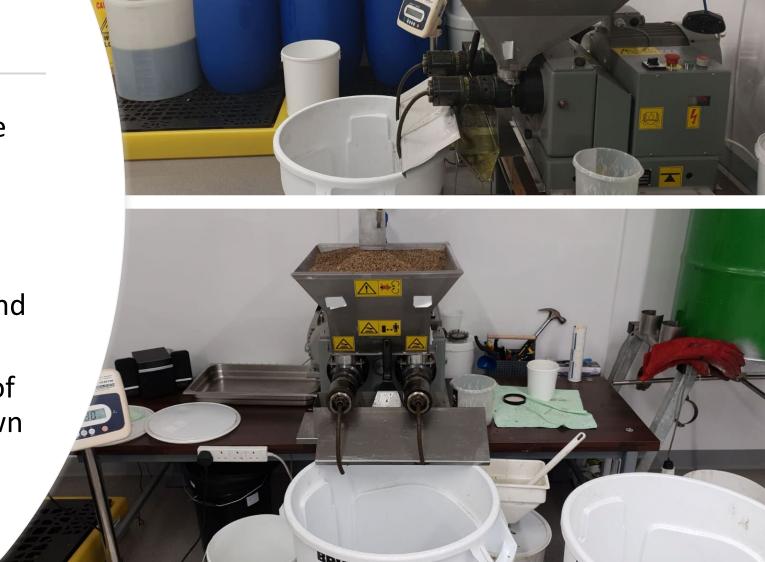

# REMEDY HEALTH

There are six zones in the clean room. In zone 2 & 3 we mill the seed and store oil. In zone 4 & 5 we produce balms, oils & creams

In zone 6 we grind the meal cake and produce **REMEDY** our powders.

### REMEDY HEALTH &

When the results for the seed come back, we begin the milling process.

The seed enters the machine.

• The press heads remove the oil and sediment.

 Meal cake is created in the form of a nut which we further break down for the powders.