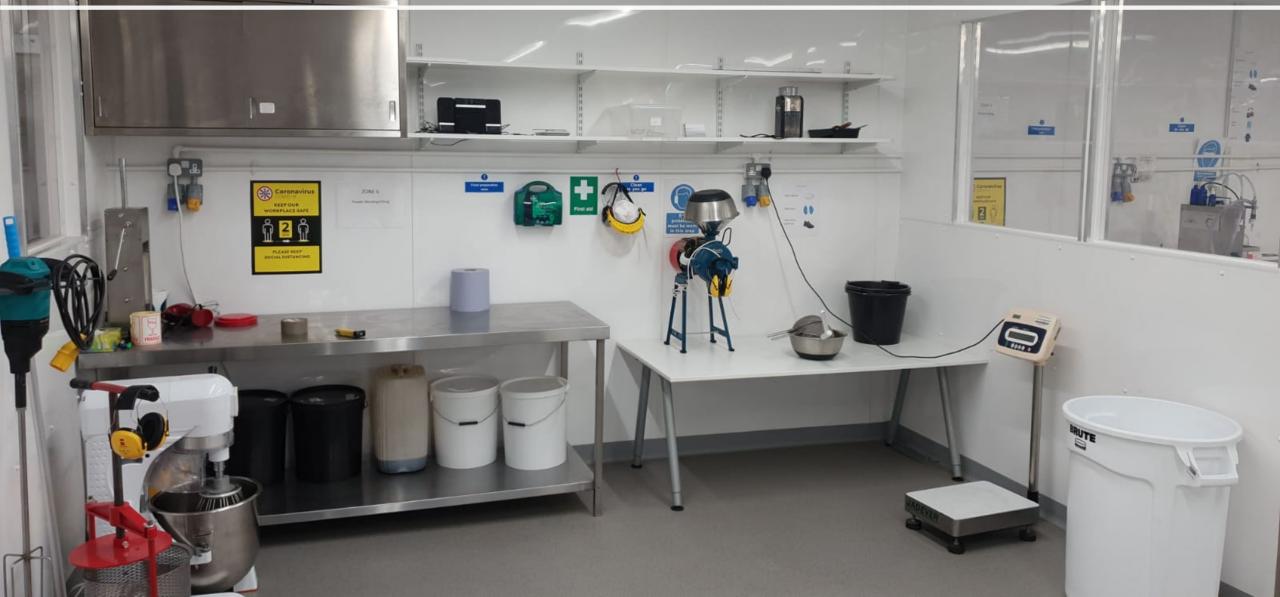

# REMEDY HEALTH

There are six zones in the clean room. In zone 2 & 3 we mill the seed and store oil. In zone 4 & 5 we produce balms, oils & creams

In zone 6 we grind the meal cake and produce **REMEDY** our powders.