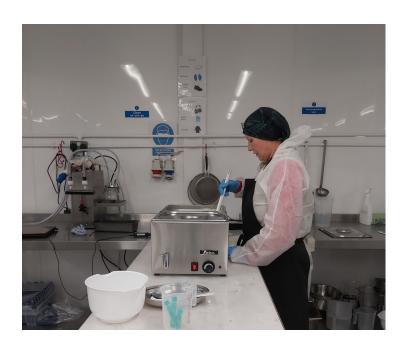

# REMEDY HEALTH

There are six zones in the clean room. In zone 2 & 3 we mill the seed and store oil. In zone 4 & 5 we produce balms, oils & creams

In zone 6 we grind the meal cake and produce **REMEDY** our powders.

### REMEDY HEALTH &

When the results for the seed come back, we begin the milling process.

The seed enters the machine.

• The press heads remove the oil and sediment.

 Meal cake is created in the form of a nut which we further break down for the powders.