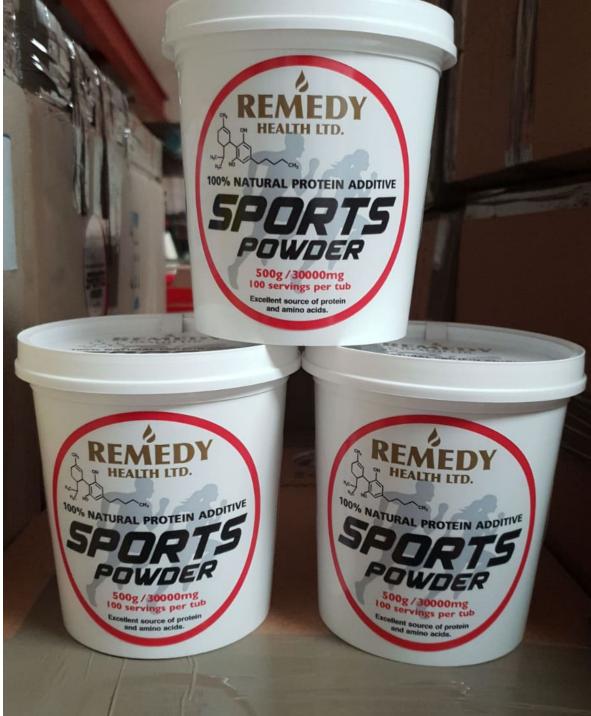

### REMEDY HEALTH&

Our powders range in strength from 9000mg to 30000mg and come in an array of flavours – Natural, Maca & Cacao, Spirulina & Wheatgrass, & Turmeric & Black Pepper

We also have introduced a range for pets which include three tinctures in strengths 400mg, 800mg & 1000mg. A 500mg massage oil and 600mg balm.