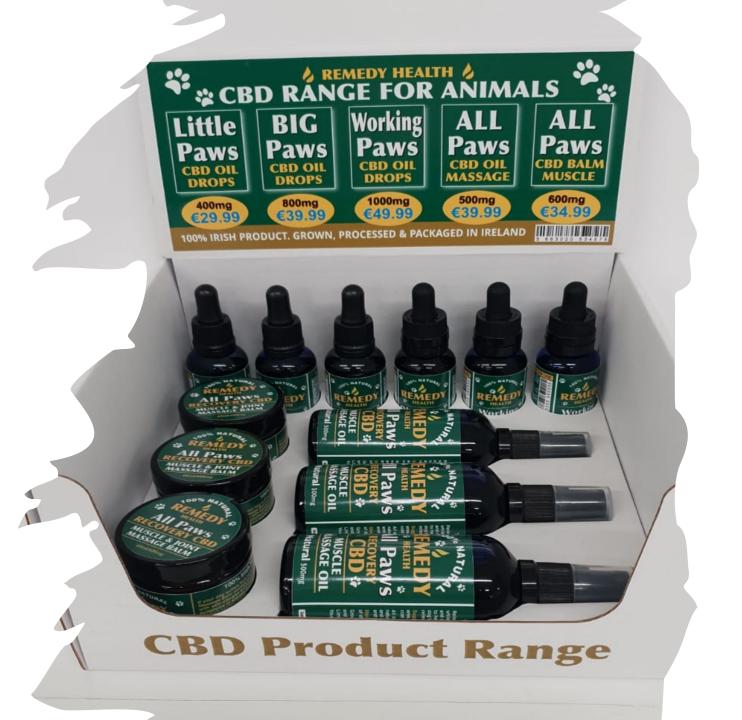

### REMEDY HEALTH&

Our powders range in strength from 9000mg to 30000mg and come in an array of flavours – Natural, Maca & Cacao, Spirulina & Wheatgrass, & Turmeric & Black Pepper

We also have introduced a range for pets which include three tinctures in strengths 400mg, 800mg & 1000mg. A 500mg massage oil and 600mg balm.