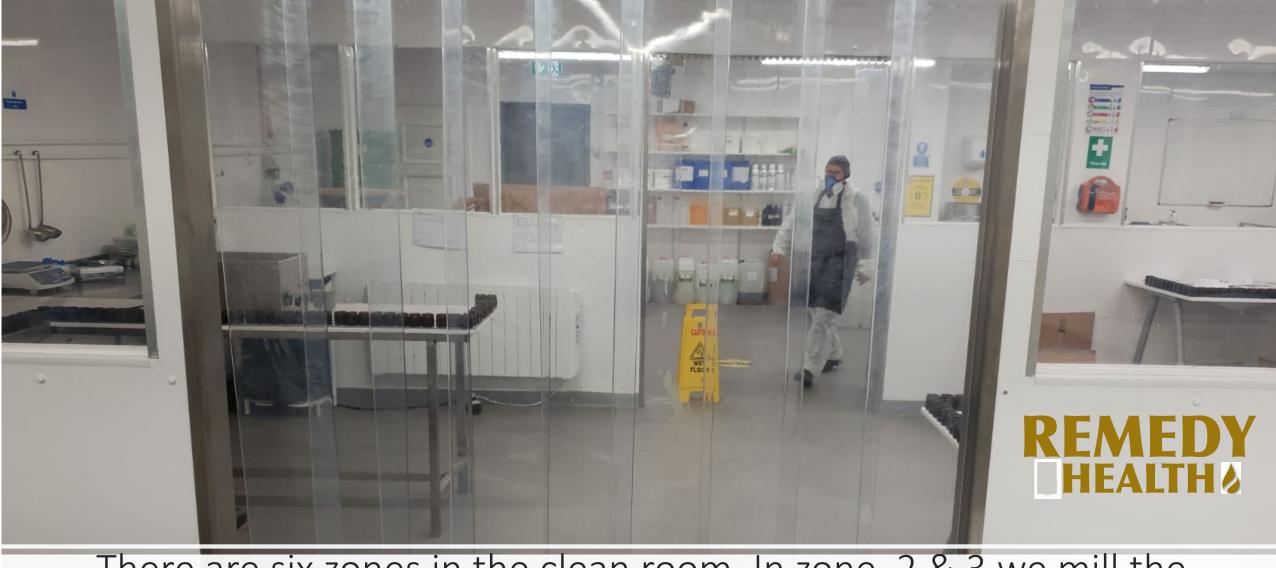

# REMEDY HEALTH

There are six zones in the clean room. In zone 2 & 3 we mill the seed and store oil. In zone 4 & 5 we produce balms, oils & creams

In zone 6 we grind the meal cake and produce **REMEDY** our powders.