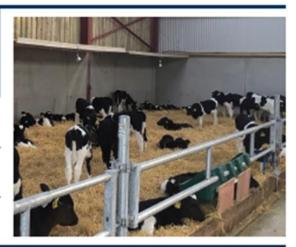

## 1. STOCKING DENSITY

Floorspace Allowance per Calf

| CALF<br>WEIGHT<br>(KG) | APPROXIMATE<br>AGE<br>(MONTHS) | RECOMMENDED<br>FLOORSPACE ALLOWANCE<br>(M2/CALF) |
|------------------------|--------------------------------|--------------------------------------------------|
| 45                     | 0                              | 2                                                |
| <b>4</b> 6-99          | 0-2                            | 3                                                |
| 100-149                | 3-5                            | 4                                                |

## 1. STOCKING DENSITY