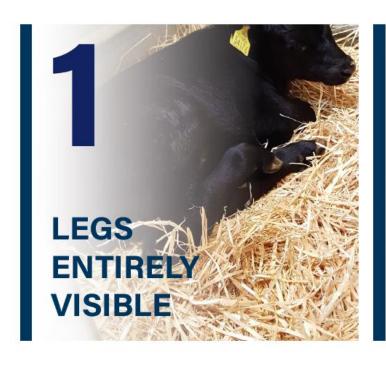

------------------------------|
| 45                     | 0                              | 2                                                |
| <b>4</b> 6-99          | 0-2                            | 3                                                |
| 100-149                | 3-5                            | 4                                                |















KERRY









## 2. AMBIENT TEMPERATURE

**Keeping Calves Warm** 



| CALF<br>AGE        | LOWER<br>CRITICAL<br>TEMPERATURE |
|--------------------|----------------------------------|
| Newborn            | 15°C                             |
| Three<br>weeks old | 5.5°C                            |
|                    |                                  |























## 3. NESTING SCORES

Straw Bedding

























## 1. STOCKING DENSITY

#### 2. AMBIENT TEMPERATURE

#### 3. NESTING SCORES