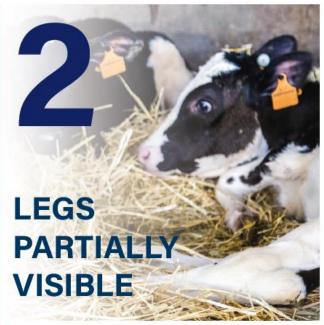

----------------------------|
| 45                     | 0                              | 2                                                |
| <b>4</b> 6-99          | 0-2                            | 3                                                |
| 100-149                | 3-5                            | 4                                                |















KERRY









## 2. AMBIENT TEMPERATURE

**Keeping Calves Warm** 



| CALF<br>AGE        | LOWER<br>CRITICAL<br>TEMPERATURE |
|--------------------|----------------------------------|
| Newborn            | 15°C                             |
| Three<br>weeks old | 5.5°C                            |
|                    |                                  |























## 3. NESTING SCORES

Straw Bedding

























## 1. STOCKING DENSITY

#### 2. AMBIENT TEMPERATURE

#### 3. NESTING SCORES