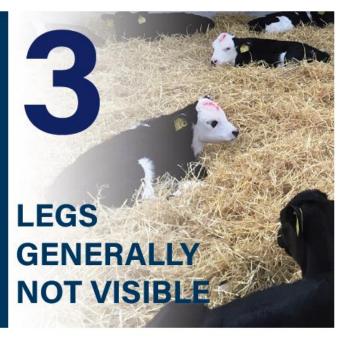

--------------------------|
| 45                     | 0                              | 2                                                |
| <b>4</b> 6-99          | 0-2                            | 3                                                |
| 100-149                | 3-5                            | 4                                                |















KERRY









## 2. AMBIENT TEMPERATURE

**Keeping Calves Warm** 



| CALF<br>AGE        | LOWER<br>CRITICAL<br>TEMPERATURE |
|--------------------|----------------------------------|
| Newborn            | 15°C                             |
| Three<br>weeks old | 5.5°C                            |
|                    |                                  |























## 3. NESTING SCORES

Straw Bedding

























## 1. STOCKING DENSITY

#### 2. AMBIENT TEMPERATURE

#### 3. NESTING SCORES