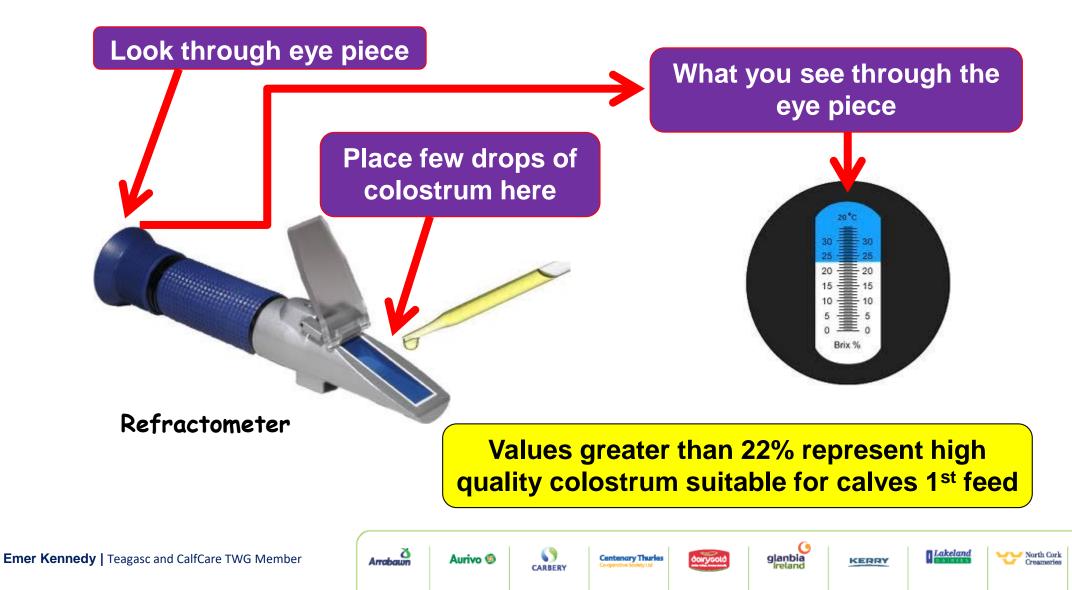

olostrum 123 1. 15t milking only

- No transfer of antibodies between cow and calf
- Calf is almost entirely dependent on absorption of antibodies from colostrum
- NEED CLEAN CALVING FACILITIES

Emer Kennedy | Teagasc and Calfcare TWG Member

Arrabaun Aurivo (9

CARBERY



glanbia ireland



3. Feed 3 litres

2. Feed within  $\mathbb{Z}$  hrs of birth



North Cor.

SUPPORTED BY

volac

050303

CalfCare ahi



3

# **Producing High Quality Colostrum**

### **HYGIENE HYGIENE HYGIENE!**



#### **Clean equipment for** collection and feeding

## **Factors Affecting Colostrum** Quality

- Time from calving
- Lactation number
- Month of calving
- Volume produced



// North Cork

TIPPERARY

Arrabaun Aurivo 🚳



Centenary Thu







CalfCare ahisser

TIPPERARY

## **Testing Colostrum Quality**



CalfCare (ahianty

**CALFCARE WEBINAR** 



# **Storing & Defrosting Colostrum**

- Freeze or refrigerate within 3 hours
- Store for 1 year in freezer or 48 hours in fridge
- Minimise bacterial growth





# <image><text><text>



#### Heating/Defrosting Colostrum:

- Water <60°C
- Bag vs bottle
- Steel bucket

Antibody absorption increased when colostrum is fed warm















North Cork

TIPPERARY