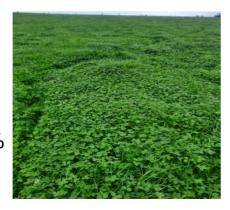

### Full reseed 2021

Sowing date: First block in late May, second block in late June

Method: Disc+power harrow + sow

Seeding rate (kg/ha): 30 kg high PPI grass + 5 kg white clover

Clover varieties used: Chieftain and Crusader

Post emergence - N/P/K management: 3 bags 10-10-20 at

sowing, 1 bag 0-10-20 in August

Spray: Clovermax @ 5 weeks post establishment

Example – Paddock 23

- Sowed 28<sup>th</sup> May
- 0 N since sowing
- Healthy sward and easy grazed
- 61kg N
- 8.5 ton DM /ha
- Clover content Autumn '21: 35%