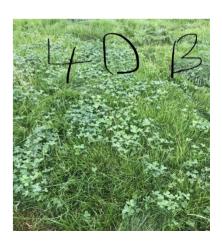

### Over sown swards 2021

Sowing date: All completed in May

Method: Rakeman – after grazing mostly

Seeding rate (kg/ha): 6.25 kg/ha

Clover varieties used: Chieftain and Crusader

Post emergence - N management: 0 kg N after sowing where clover sufficient

Grazing management: Grazing at 800 covers

Example – Paddock 40 B

- Sowed 5<sup>th</sup> May
- Nx2 during summer clover slow to appear
- 106kg N / ha
- 10.6 T DM / ha
- Clover content Autumn 2021: 25%